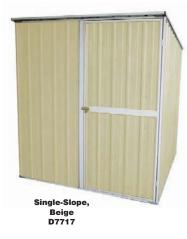

## **Steel Sheds**

Strong, waterproof corrugated steel sheds are heavier and more durable than plastic sheds. Include hinged doors with locking latches. D7717, D7718, and D7721 have single doors; D7719, D7722 and D7723 have 2 doors.

Single-slope roof sheds have a compact footprint and allow rain and snow to run off.

Gable roof sheds provide extra storage capacity and headroom for large items like ladders and lawnmowers.

can be moved with a forklift after they are assembled, making them ideal for facilities with frequently changing storage needs. Use for large equipment in outdoor areas such as construction sites, military facilities, and maintenance operations. Include single swing-out door, built-in rain gutters, and a wooden floor to keep the shed's contents clean and dry.

Forkliftable with flat roof sheds

| Storage Cap.      | Overall<br>Exterior WxDxH   | Inside WxDxH                    | Door<br>Opening HxW | Color                     | ltem<br>No. |  |  |  |  |
|-------------------|-----------------------------|---------------------------------|---------------------|---------------------------|-------------|--|--|--|--|
| Single-Slope Roof |                             |                                 |                     |                           |             |  |  |  |  |
| 175 cu ft         | 6 ft x 6 ft x 6 ft          | 5 % ft x 5 % ft x 6 ¼ ft        | 73 in x 33 in       | Beige,<br>Brown,<br>Green | D7717       |  |  |  |  |
| 258 cu ft         | 9 ft x 6 ft x 6 ft          | 8 % ft x 5 % ft x 6 ¼ ft        | 73 in x 33 in       | Beige,<br>Brown           | D7718       |  |  |  |  |
| 342 cu ft         | 11 ft x 6 ft x 6 ft         | 11 ¼ ft x 5 % ft x 6 ¼ ft       | 73 in x 65 in       | Beige,<br>Brown,<br>Green | D7719       |  |  |  |  |
| 345 cu ft         | 8 ft x 8 ft x 8 ft          | 8 3% ft x 5 3⁄4 ft x 7 1⁄4 ft   | 87 in x 96 in       | Beige                     | 49P399      |  |  |  |  |
| Gable Roof        |                             |                                 |                     |                           |             |  |  |  |  |
| 248 cu ft         | 9 ft x 6 ft x 7 ft          | 8 % ft x 5 % ft x 6 % ft        | 69 in x 33 in       | Beige,<br>Brown           | D7721       |  |  |  |  |
| 492 cu ft         | 11 ft x 9 ft x 7 ft         | 11 ¼ ft x 8 ¾ ft x 6 ¼ ft       | 69 in x 66 in       | Beige,                    | D7722       |  |  |  |  |
| 653 cu ft         | 11 ft x 11 ft x 7 ft        | 11 ¼ ft x 11 ¼ ft x 6 % ft      | 69 in x 66 in       | Brown,<br>Green           | D7723       |  |  |  |  |
| Forkliftable v    | Forkliftable with Flat Roof |                                 |                     |                           |             |  |  |  |  |
| 409.6 cu ft       | 9 ft x 6 ft x 7 ft          | 8 1/8 ft x 5 3/4 ft x 6 1/2 ft  | 74 in x 45 in       | Crow                      | 2RMZ1       |  |  |  |  |
| 821.2 cu ft       | 9 ft x 13 ft x 7 ft         | 8 1⁄2 ft x 12 3⁄2 ft x 6 1⁄2 ft | 74 in x 45 in       | Gray                      | 2RMZ2       |  |  |  |  |