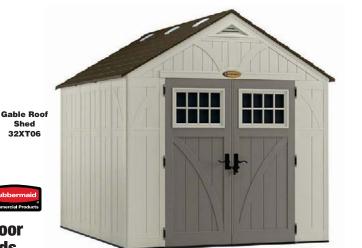

## **Plastic Outdoor Storage Sheds**

All units are lockable; 32XT06 includes a lock

shorter items like pool equipment or garbage bins.

Protect tools and equipment from sun exposure and weather. Keep stored items organized and close to where they're used to free up indoor storage areas. Plastic construction will not rust or dent. All sheds have hinged double doors.

Gable Roof shed comes to a peak allowing snow and rain to run off. Provides extra storage capacity and headroom for storing large items such as ladders and lawnmowers. Cabinet-Style units feature a flat roof and have a compact footprint. Vertical shed is suitable for storing tall items like rakes or brooms, and horizontal sheds are suitable for storing

| Overall<br>Exterior WxDxH | Inside WxDxH                                                                                              | Door<br>Opening HxW                                                                                                                                                                                                 | Material                                                                                                                                                                                                                                                                     | Shed Color                                                                                                                                                                                                                                                                                                                                                 | Brand                                                                                                                                                                                                                                                                                                                                                                             | ltem<br>No.                                                                                                                                                                                                                                                                                                                                                                                                                                                                                                                                                   |
|---------------------------|-----------------------------------------------------------------------------------------------------------|---------------------------------------------------------------------------------------------------------------------------------------------------------------------------------------------------------------------|------------------------------------------------------------------------------------------------------------------------------------------------------------------------------------------------------------------------------------------------------------------------------|------------------------------------------------------------------------------------------------------------------------------------------------------------------------------------------------------------------------------------------------------------------------------------------------------------------------------------------------------------|-----------------------------------------------------------------------------------------------------------------------------------------------------------------------------------------------------------------------------------------------------------------------------------------------------------------------------------------------------------------------------------|---------------------------------------------------------------------------------------------------------------------------------------------------------------------------------------------------------------------------------------------------------------------------------------------------------------------------------------------------------------------------------------------------------------------------------------------------------------------------------------------------------------------------------------------------------------|
|                           |                                                                                                           |                                                                                                                                                                                                                     |                                                                                                                                                                                                                                                                              |                                                                                                                                                                                                                                                                                                                                                            |                                                                                                                                                                                                                                                                                                                                                                                   |                                                                                                                                                                                                                                                                                                                                                                                                                                                                                                                                                               |
| 8 ft x 10 ft x 9 ft       | 7 <sup>3</sup> ⁄ <sub>4</sub> ft x 9 <sup>3</sup> ⁄ <sub>4</sub><br>ft x 8 <sup>3</sup> ⁄ <sub>8</sub> ft | 72 in x 60 in                                                                                                                                                                                                       | Resin                                                                                                                                                                                                                                                                        | Vanilla                                                                                                                                                                                                                                                                                                                                                    | Suncast                                                                                                                                                                                                                                                                                                                                                                           | 32XT06                                                                                                                                                                                                                                                                                                                                                                                                                                                                                                                                                        |
| )                         |                                                                                                           |                                                                                                                                                                                                                     |                                                                                                                                                                                                                                                                              |                                                                                                                                                                                                                                                                                                                                                            |                                                                                                                                                                                                                                                                                                                                                                                   |                                                                                                                                                                                                                                                                                                                                                                                                                                                                                                                                                               |
|                           |                                                                                                           |                                                                                                                                                                                                                     |                                                                                                                                                                                                                                                                              |                                                                                                                                                                                                                                                                                                                                                            |                                                                                                                                                                                                                                                                                                                                                                                   |                                                                                                                                                                                                                                                                                                                                                                                                                                                                                                                                                               |
| _                         | 26 in x 19<br>in x 67 in                                                                                  | 68 in x 26 in                                                                                                                                                                                                       | Polypropylene                                                                                                                                                                                                                                                                | Green/Tan                                                                                                                                                                                                                                                                                                                                                  | Rubbermaid                                                                                                                                                                                                                                                                                                                                                                        | 2ERW6                                                                                                                                                                                                                                                                                                                                                                                                                                                                                                                                                         |
|                           |                                                                                                           | ·                                                                                                                                                                                                                   |                                                                                                                                                                                                                                                                              |                                                                                                                                                                                                                                                                                                                                                            |                                                                                                                                                                                                                                                                                                                                                                                   |                                                                                                                                                                                                                                                                                                                                                                                                                                                                                                                                                               |
| _                         | 47 in x 21<br>in x 29 in                                                                                  | 32 in x 51 in                                                                                                                                                                                                       | Polypropylene                                                                                                                                                                                                                                                                | Croop/Top                                                                                                                                                                                                                                                                                                                                                  | Rubbermaid                                                                                                                                                                                                                                                                                                                                                                        | 2ERW8                                                                                                                                                                                                                                                                                                                                                                                                                                                                                                                                                         |
| _                         | 47 in x 21<br>in x 42 in                                                                                  | 45 in x 56 in                                                                                                                                                                                                       | Polypropylene                                                                                                                                                                                                                                                                | Green/Tall                                                                                                                                                                                                                                                                                                                                                 | Rubbermaid                                                                                                                                                                                                                                                                                                                                                                        | 2ERW7                                                                                                                                                                                                                                                                                                                                                                                                                                                                                                                                                         |
| _                         | 65 ½ in x 38 ½<br>in x 49 ½ in                                                                            | 46 ½ in x<br>63 ½ in                                                                                                                                                                                                | Steel-Reinforced<br>Resin                                                                                                                                                                                                                                                    | Beige/Gray                                                                                                                                                                                                                                                                                                                                                 | Suncast                                                                                                                                                                                                                                                                                                                                                                           | 32XT03                                                                                                                                                                                                                                                                                                                                                                                                                                                                                                                                                        |
|                           | Exterior WxDxH<br>8 ft x 10 ft x 9 ft                                                                     | Exterior WXDxH Inside WxDxH   8 ft x 10 ft x 9 ft 7 ¾ ft x 9 ¾ ft x 9 ¾ ft x 8 % ft   - 26 in x 19 in x 67 in   - 47 in x 21 in x 29 in x 10 in x 29 in   - 47 in x 21 in x 21 in x 42 in   - 47 in x 21 in x 42 in | Exterior WXDxH Inside WxDxH Opening HxW   8 ft x 10 ft x 9 ft 7 ¾ ft x 9 ¾ ft x 8 ¾ ft 72 in x 60 in   9 26 in x 19 in x 67 in 68 in x 26 in   — 26 in x 19 in x 67 in 68 in x 26 in   — 47 in x 21 in x 29 in 32 in x 51 in   — 47 in x 21 in x 42 in 45 in x 56 in x 65 in | Exterior WxDxH Inside WxDxH Opening HxW Material   8 ft x 10 ft x 9 ft 7 ¾ ft x 9 ¾<br>ft x 8 ¾ ft 72 in x 60 in Resin   - 26 in x 19<br>in x 67 in 68 in x 26 in Polypropylene   - 47 in x 21<br>in x 89 in 32 in x 51 in Polypropylene   - 47 in x 21<br>in x 42 in 45 in x 56 in Polypropylene   - 47 in x 21<br>in x 42 in 45 in x 56 in Polypropylene | Exterior WxDxH Inside WxDxH Opening HxW Material Shed Color   8 ft x 10 ft x 9 ft 7 ¾ ft x 9 ¾<br>ft x 8 ¾ ft 72 in x 60 in Resin Vanilla   - 26 in x 19<br>in x 67 in 68 in x 26 in Polypropylene Green/Tan   - 47 in x 21<br>in x 89 in 32 in x 51 in Polypropylene<br>in x 42 in Green/Tan   - 47 in x 21<br>in x 42 in 45 in x 56 in Polypropylene<br>Polypropylene Green/Tan | Exterior WXDxH Inside WxDxH Opening HxW Material Shed Color Brand   8 ft x 10 ft x 9 ft 7 <sup>3</sup> / <sub>4</sub> ft x 9 <sup>3</sup> / <sub>4</sub><br>ft x 8 <sup>3</sup> / <sub>6</sub> ft 72 in x 60 in Resin Vanilla Suncast   - 26 in x 19<br>in x 67 in 68 in x 26 in Polypropylene Green/Tan Rubbermaid   - 47 in x 21<br>in x 29 in 32 in x 51 in Polypropylene Green/Tan Rubbermaid   - 47 in x 21<br>in x 42 in 45 in x 56 in Polypropylene Green/Tan Rubbermaid   - 47 in x 21<br>in x 42 in 45 in x 56 in Polypropylene Green/Tan Rubbermaid |