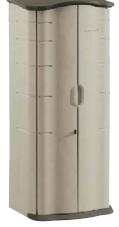

Cabinet **Style Shed** 2ERW6

| SUNCAST. | Rubbermaid         |
|----------|--------------------|
|          | Commercial Product |
|          |                    |

Gable Roof shed comes to a peak allowing snow and rain to run off. Provides extra storage capacity and headroom for storing large items such as ladders and lawnmowers. Cabinet-Style units feature a flat roof and have a compact footprint. Vertical shed is suitable for storing tall items like rakes or brooms, and horizontal sheds are suitable for storing

| Overall<br>Exterior WxDxH | Inside WxDxH                                                                                              | Door<br>Opening HxW                                                                                                                                                                                                 | Material                                                                                                                                                                                                                                                                     | Shed Color                                                                                                                                                                                                                                                                                                                                                 | Brand                                                                                                                                                                                                                                                                                                                                                                             | ltem<br>No.                                                                                                                                                                                                                                                                                                                                                                                                                                                                                                                                                   |
|---------------------------|-----------------------------------------------------------------------------------------------------------|---------------------------------------------------------------------------------------------------------------------------------------------------------------------------------------------------------------------|------------------------------------------------------------------------------------------------------------------------------------------------------------------------------------------------------------------------------------------------------------------------------|------------------------------------------------------------------------------------------------------------------------------------------------------------------------------------------------------------------------------------------------------------------------------------------------------------------------------------------------------------|-----------------------------------------------------------------------------------------------------------------------------------------------------------------------------------------------------------------------------------------------------------------------------------------------------------------------------------------------------------------------------------|---------------------------------------------------------------------------------------------------------------------------------------------------------------------------------------------------------------------------------------------------------------------------------------------------------------------------------------------------------------------------------------------------------------------------------------------------------------------------------------------------------------------------------------------------------------|
|                           |                                                                                                           |                                                                                                                                                                                                                     |                                                                                                                                                                                                                                                                              |                                                                                                                                                                                                                                                                                                                                                            |                                                                                                                                                                                                                                                                                                                                                                                   |                                                                                                                                                                                                                                                                                                                                                                                                                                                                                                                                                               |
| 8 ft x 10 ft x 9 ft       | 7 <sup>3</sup> ⁄ <sub>4</sub> ft x 9 <sup>3</sup> ⁄ <sub>4</sub><br>ft x 8 <sup>3</sup> ⁄ <sub>8</sub> ft | 72 in x 60 in                                                                                                                                                                                                       | Resin                                                                                                                                                                                                                                                                        | Vanilla                                                                                                                                                                                                                                                                                                                                                    | Suncast                                                                                                                                                                                                                                                                                                                                                                           | 32XT06                                                                                                                                                                                                                                                                                                                                                                                                                                                                                                                                                        |
| )                         |                                                                                                           |                                                                                                                                                                                                                     |                                                                                                                                                                                                                                                                              |                                                                                                                                                                                                                                                                                                                                                            |                                                                                                                                                                                                                                                                                                                                                                                   |                                                                                                                                                                                                                                                                                                                                                                                                                                                                                                                                                               |
|                           |                                                                                                           |                                                                                                                                                                                                                     |                                                                                                                                                                                                                                                                              |                                                                                                                                                                                                                                                                                                                                                            |                                                                                                                                                                                                                                                                                                                                                                                   |                                                                                                                                                                                                                                                                                                                                                                                                                                                                                                                                                               |
| _                         | 26 in x 19<br>in x 67 in                                                                                  | 68 in x 26 in                                                                                                                                                                                                       | Polypropylene                                                                                                                                                                                                                                                                | Green/Tan                                                                                                                                                                                                                                                                                                                                                  | Rubbermaid                                                                                                                                                                                                                                                                                                                                                                        | 2ERW6                                                                                                                                                                                                                                                                                                                                                                                                                                                                                                                                                         |
|                           |                                                                                                           | ·                                                                                                                                                                                                                   |                                                                                                                                                                                                                                                                              |                                                                                                                                                                                                                                                                                                                                                            |                                                                                                                                                                                                                                                                                                                                                                                   |                                                                                                                                                                                                                                                                                                                                                                                                                                                                                                                                                               |
| _                         | 47 in x 21<br>in x 29 in                                                                                  | 32 in x 51 in                                                                                                                                                                                                       | Polypropylene                                                                                                                                                                                                                                                                | Croop/Top                                                                                                                                                                                                                                                                                                                                                  | Rubbermaid                                                                                                                                                                                                                                                                                                                                                                        | 2ERW8                                                                                                                                                                                                                                                                                                                                                                                                                                                                                                                                                         |
| _                         | 47 in x 21<br>in x 42 in                                                                                  | 45 in x 56 in                                                                                                                                                                                                       | Polypropylene                                                                                                                                                                                                                                                                | Green/Tall                                                                                                                                                                                                                                                                                                                                                 | Rubbermaid                                                                                                                                                                                                                                                                                                                                                                        | 2ERW7                                                                                                                                                                                                                                                                                                                                                                                                                                                                                                                                                         |
| _                         | 65 ½ in x 38 ½<br>in x 49 ½ in                                                                            | 46 ½ in x<br>63 ½ in                                                                                                                                                                                                | Steel-Reinforced<br>Resin                                                                                                                                                                                                                                                    | Beige/Gray                                                                                                                                                                                                                                                                                                                                                 | Suncast                                                                                                                                                                                                                                                                                                                                                                           | 32XT03                                                                                                                                                                                                                                                                                                                                                                                                                                                                                                                                                        |
|                           | Exterior WxDxH<br>8 ft x 10 ft x 9 ft                                                                     | Exterior WXDxH Inside WxDxH   8 ft x 10 ft x 9 ft 7 ¾ ft x 9 ¾ ft x 9 ¾ ft x 8 % ft   - 26 in x 19 in x 67 in   - 47 in x 21 in x 29 in x 10 in x 29 in   - 47 in x 21 in x 21 in x 42 in   - 47 in x 21 in x 42 in | Exterior WXDxH Inside WxDxH Opening HxW   8 ft x 10 ft x 9 ft 7 ¾ ft x 9 ¾ ft x 8 ¾ ft 72 in x 60 in   9 26 in x 19 in x 67 in 68 in x 26 in   — 26 in x 19 in x 67 in 68 in x 26 in   — 47 in x 21 in x 29 in 32 in x 51 in   — 47 in x 21 in x 42 in 45 in x 56 in x 65 in | Exterior WxDxH Inside WxDxH Opening HxW Material   8 ft x 10 ft x 9 ft 7 ¾ ft x 9 ¾<br>ft x 8 ¾ ft 72 in x 60 in Resin   - 26 in x 19<br>in x 67 in 68 in x 26 in Polypropylene   - 47 in x 21<br>in x 89 in 32 in x 51 in Polypropylene   - 47 in x 21<br>in x 42 in 45 in x 56 in Polypropylene   - 47 in x 21<br>in x 42 in 45 in x 56 in Polypropylene | Exterior WxDxH Inside WxDxH Opening HxW Material Shed Color   8 ft x 10 ft x 9 ft 7 ¾ ft x 9 ¾<br>ft x 8 ¾ ft 72 in x 60 in Resin Vanilla   - 26 in x 19<br>in x 67 in 68 in x 26 in Polypropylene Green/Tan   - 47 in x 21<br>in x 89 in 32 in x 51 in Polypropylene<br>in x 42 in Green/Tan   - 47 in x 21<br>in x 42 in 45 in x 56 in Polypropylene<br>Polypropylene Green/Tan | Exterior WXDxH Inside WxDxH Opening HxW Material Shed Color Brand   8 ft x 10 ft x 9 ft 7 <sup>3</sup> / <sub>4</sub> ft x 9 <sup>3</sup> / <sub>4</sub><br>ft x 8 <sup>3</sup> / <sub>6</sub> ft 72 in x 60 in Resin Vanilla Suncast   - 26 in x 19<br>in x 67 in 68 in x 26 in Polypropylene Green/Tan Rubbermaid   - 47 in x 21<br>in x 29 in 32 in x 51 in Polypropylene Green/Tan Rubbermaid   - 47 in x 21<br>in x 42 in 45 in x 56 in Polypropylene Green/Tan Rubbermaid   - 47 in x 21<br>in x 42 in 45 in x 56 in Polypropylene Green/Tan Rubbermaid |