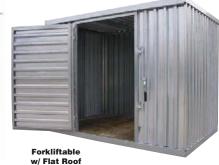

Single-slope roof sheds have a compact footprint and allow rain and snow to run off.

Gable roof sheds provide extra storage capacity and headroom for large items like ladders and lawnmowers.

can be moved with a forklift after they are assembled, making them ideal for facilities with frequently changing storage needs. Use for large equipment in outdoor areas such as construction sites, military facilities, and maintenance operations. Include single swing-out door, built-in rain gutters, and a wooden floor to keep the shed's contents clean and dry.

Forkliftable with flat roof sheds

| Storage Cap.      | Overall<br>Exterior WxDxH   | Inside WxDxH                    | Door<br>Opening HxW | Color                     | ltem<br>No. |  |  |  |  |
|-------------------|-----------------------------|---------------------------------|---------------------|---------------------------|-------------|--|--|--|--|
| Single-Slope Roof |                             |                                 |                     |                           |             |  |  |  |  |
| 175 cu ft         | 6 ft x 6 ft x 6 ft          | 5 % ft x 5 % ft x 6 ¼ ft        | 73 in x 33 in       | Beige,<br>Brown,<br>Green | D7717       |  |  |  |  |
| 258 cu ft         | 9 ft x 6 ft x 6 ft          | 8 % ft x 5 % ft x 6 ¼ ft        | 73 in x 33 in       | Beige,<br>Brown           | D7718       |  |  |  |  |
| 342 cu ft         | 11 ft x 6 ft x 6 ft         | 11 ¼ ft x 5 % ft x 6 ¼ ft       | 73 in x 65 in       | Beige,<br>Brown,<br>Green | D7719       |  |  |  |  |
| 345 cu ft         | 8 ft x 8 ft x 8 ft          | 8 3% ft x 5 3⁄4 ft x 7 1⁄4 ft   | 87 in x 96 in       | Beige                     | 49P399      |  |  |  |  |
| Gable Roof        |                             |                                 |                     |                           |             |  |  |  |  |
| 248 cu ft         | 9 ft x 6 ft x 7 ft          | 8 % ft x 5 % ft x 6 % ft        | 69 in x 33 in       | Beige,<br>Brown           | D7721       |  |  |  |  |
| 492 cu ft         | 11 ft x 9 ft x 7 ft         | 11 ¼ ft x 8 ¾ ft x 6 ¼ ft       | 69 in x 66 in       | Beige,                    | D7722       |  |  |  |  |
| 653 cu ft         | 11 ft x 11 ft x 7 ft        | 11 ¼ ft x 11 ¼ ft x 6 % ft      | 69 in x 66 in       | Brown,<br>Green           | D7723       |  |  |  |  |
| Forkliftable v    | Forkliftable with Flat Roof |                                 |                     |                           |             |  |  |  |  |
| 409.6 cu ft       | 9 ft x 6 ft x 7 ft          | 8 1/8 ft x 5 3/4 ft x 6 1/2 ft  | 74 in x 45 in       | Crow                      | 2RMZ1       |  |  |  |  |
| 821.2 cu ft       | 9 ft x 13 ft x 7 ft         | 8 1⁄2 ft x 12 3⁄2 ft x 6 1⁄2 ft | 74 in x 45 in       | Gray                      | 2RMZ2       |  |  |  |  |