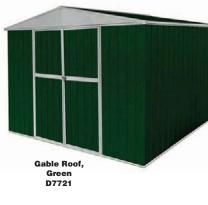

## **Steel Sheds**

Strong, waterproof corrugated steel sheds are heavier and more durable than plastic sheds. Include hinged doors with locking latches. D7717, D7718, and D7721 have single doors; D7719, D7722 and D7723 have 2 doors.

Single-slope roof sheds have a compact footprint and allow rain and snow to run off.

Gable roof sheds provide extra storage capacity and headroom for large items like ladders and lawnmowers.

can be moved with a forklift after they are assembled, making them ideal for facilities with frequently changing storage needs. Use for large equipment in outdoor areas such as construction sites, military facilities, and maintenance operations. Include single swing-out door, built-in rain gutters, and a wooden floor to keep the shed's contents clean and dry.

Forkliftable with flat roof sheds

| Storage Cap.      | Overall<br>Exterior WxDxH   | Inside WxDxH                    | Door<br>Opening HxW | Color                     | ltem<br>No. |  |  |  |  |
|-------------------|-----------------------------|---------------------------------|---------------------|---------------------------|-------------|--|--|--|--|
| Single-Slope Roof |                             |                                 |                     |                           |             |  |  |  |  |
| 175 cu ft         | 6 ft x 6 ft x 6 ft          | 5 % ft x 5 % ft x 6 ¼ ft        | 73 in x 33 in       | Beige,<br>Brown,<br>Green | D7717       |  |  |  |  |
| 258 cu ft         | 9 ft x 6 ft x 6 ft          | 8 % ft x 5 % ft x 6 ¼ ft        | 73 in x 33 in       | Beige,<br>Brown           | D7718       |  |  |  |  |
| 342 cu ft         | 11 ft x 6 ft x 6 ft         | 11 ¼ ft x 5 % ft x 6 ¼ ft       | 73 in x 65 in       | Beige,<br>Brown,<br>Green | D7719       |  |  |  |  |
| 345 cu ft         | 8 ft x 8 ft x 8 ft          | 8 3% ft x 5 3⁄4 ft x 7 1⁄4 ft   | 87 in x 96 in       | Beige                     | 49P399      |  |  |  |  |
| Gable Roof        |                             |                                 |                     |                           |             |  |  |  |  |
| 248 cu ft         | 9 ft x 6 ft x 7 ft          | 8 % ft x 5 % ft x 6 % ft        | 69 in x 33 in       | Beige,<br>Brown           | D7721       |  |  |  |  |
| 492 cu ft         | 11 ft x 9 ft x 7 ft         | 11 ¼ ft x 8 ¾ ft x 6 ¼ ft       | 69 in x 66 in       | Beige,                    | D7722       |  |  |  |  |
| 653 cu ft         | 11 ft x 11 ft x 7 ft        | 11 ¼ ft x 11 ¼ ft x 6 % ft      | 69 in x 66 in       | Brown,<br>Green           | D7723       |  |  |  |  |
| Forkliftable v    | Forkliftable with Flat Roof |                                 |                     |                           |             |  |  |  |  |
| 409.6 cu ft       | 9 ft x 6 ft x 7 ft          | 8 1/8 ft x 5 3/4 ft x 6 1/2 ft  | 74 in x 45 in       | Crow                      | 2RMZ1       |  |  |  |  |
| 821.2 cu ft       | 9 ft x 13 ft x 7 ft         | 8 1⁄2 ft x 12 3⁄2 ft x 6 1⁄2 ft | 74 in x 45 in       | Gray                      | 2RMZ2       |  |  |  |  |