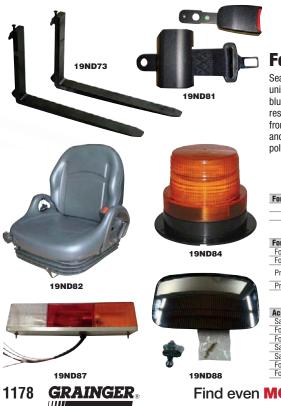

## Frotecting Your People

Seats feature adjustable backrest with suspension, fore and AFT side rail, document bag, and universal mount. Seat belts are retractable with 2" wide belt material. Safety light projects a blue warning light onto floor behind forklift to alert pedestrians. Strobe light includes impact-resistant casing with mounting plate. Head light includes adjustable mounting bracket. Safety front and side lights include adjustable mounting brackets. Tail light includes running, brake, and reverse light. Mirror is curved and constructed of high-visibility impact-resistant metal and polypropylene.

|                           |                           |                             |             | Fork Length     |                 |             |             |  |  |
|---------------------------|---------------------------|-----------------------------|-------------|-----------------|-----------------|-------------|-------------|--|--|
|                           |                           |                             |             | 36 in           | 42 in           | 48 in       | 60 in       |  |  |
| Load<br>Capacity          | Fork Thickness            | Fork Width                  | Brand       | Item<br>No.     | ltem<br>No.     | Item<br>No. | ltem<br>No. |  |  |
| Forklift Forks            | T OTK THICKIC33           | I OIK WIUUI                 | Diana       | NO.             | NU.             | 140.        | NO.         |  |  |
| 3.000 lb                  | 1 3/8 in                  | 4 in                        | _           | 19ND73          | 19ND74          | 19ND75      | —           |  |  |
| 5,000 lb                  | 1 3/4 in                  | 4 in                        | _           | 19ND76          | 19ND77          | 19ND78      | 19ND79      |  |  |
|                           |                           |                             |             |                 |                 |             | Item        |  |  |
| Description               |                           |                             | Brand       | No.             |                 |             |             |  |  |
| Forklift Seat an          | d Seat Belts              |                             |             |                 |                 |             |             |  |  |
| Forklift Seat             |                           | Mechanical                  | —           | 19ND80          |                 |             |             |  |  |
| Forklift Seat Belt        |                           |                             | -           | 19ND81          |                 |             |             |  |  |
| Premium Forklift Seat     |                           | Full Su<br>Weig             | —           | 19ND82          |                 |             |             |  |  |
| Premium Forkli            | ft Seat Belt              | Ŭ                           |             | 19ND83          |                 |             |             |  |  |
| ltem                      |                           | Includes                    |             | For Use         | With            | Brand       | Item<br>No. |  |  |
| Accessories               |                           |                             |             |                 |                 |             |             |  |  |
| Safety Light Blue LED     |                           | Mounting Hardware           |             | Forklift Trucks |                 | Ironguard   | 48WH75      |  |  |
| Forklift Red Strobe Light |                           | Wiring Lead                 |             | Forklift Trucks |                 | _           | 19ND84      |  |  |
| Forklift Basic Head Light |                           | Wiring Lead                 |             | Forklift Trucks |                 | _           | 19ND86      |  |  |
| Safety Front Light        |                           | Mounting Hardware           |             | Forklift Trucks |                 | Ironguard   | 53KJ79      |  |  |
| Safety Side Light         |                           | Mounting Hardware           |             | Forklift Trucks |                 | Ironguard   | 53KJ78      |  |  |
| Forklift Basic Ta         | Forklift Basic Tail Light |                             | Wiring Lead |                 | Forklift Trucks |             | 19ND87      |  |  |
| Forklift Mirror           |                           | Mounting Plate and Hardware |             | Forklift Trucks |                 | —           | 19ND88      |  |  |