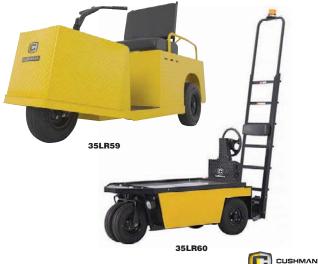

**Minute Miser™**—Quick 3-wheeled transport has a flip-down seat for an additional passenger or small cargo deck. Rear wheel mechanical drum brakes.

**Stock Chaser™**—Maneuverable 4-wheeler has a 9.6-sq.-ft. cargo deck and slim design to work its way through narrow aisles and standard doorways. Rear wheel mechanical drum brakes.

| HP   | Overall<br>Height         | Overall<br>Width                                                                                 | Overall<br>Length                                                                                                                                        | Cargo Box W x L x D                                                                                                                                                                                            | Seating<br>Capacity                                                                                                                                                                                                                                                                                                                                                                                                 | Vehicle Load<br>Capacity                                                                                                                                                                                                                                                                                                                                                                                                                                          | Towing<br>Capacity                                                                                                                                                                                                                                                                                                                                                                                                                                                                                                                        | Power<br>Source                                                                                                                                                                                                                                                                                                                                                                                                                                                                                                                                                                                                       | Speed                                                                                                                                                                                                                                                                                                                                                                                                                                                                                                                                                                                                                                                                                                                          | ltem<br>No.                                                                                                                                                                                                                                                                                                                                                                                                                                                                                                                                                                                                                                                                                                                                                                        |
|------|---------------------------|--------------------------------------------------------------------------------------------------|----------------------------------------------------------------------------------------------------------------------------------------------------------|----------------------------------------------------------------------------------------------------------------------------------------------------------------------------------------------------------------|---------------------------------------------------------------------------------------------------------------------------------------------------------------------------------------------------------------------------------------------------------------------------------------------------------------------------------------------------------------------------------------------------------------------|-------------------------------------------------------------------------------------------------------------------------------------------------------------------------------------------------------------------------------------------------------------------------------------------------------------------------------------------------------------------------------------------------------------------------------------------------------------------|-------------------------------------------------------------------------------------------------------------------------------------------------------------------------------------------------------------------------------------------------------------------------------------------------------------------------------------------------------------------------------------------------------------------------------------------------------------------------------------------------------------------------------------------|-----------------------------------------------------------------------------------------------------------------------------------------------------------------------------------------------------------------------------------------------------------------------------------------------------------------------------------------------------------------------------------------------------------------------------------------------------------------------------------------------------------------------------------------------------------------------------------------------------------------------|--------------------------------------------------------------------------------------------------------------------------------------------------------------------------------------------------------------------------------------------------------------------------------------------------------------------------------------------------------------------------------------------------------------------------------------------------------------------------------------------------------------------------------------------------------------------------------------------------------------------------------------------------------------------------------------------------------------------------------|------------------------------------------------------------------------------------------------------------------------------------------------------------------------------------------------------------------------------------------------------------------------------------------------------------------------------------------------------------------------------------------------------------------------------------------------------------------------------------------------------------------------------------------------------------------------------------------------------------------------------------------------------------------------------------------------------------------------------------------------------------------------------------|
|      |                           |                                                                                                  |                                                                                                                                                          |                                                                                                                                                                                                                |                                                                                                                                                                                                                                                                                                                                                                                                                     |                                                                                                                                                                                                                                                                                                                                                                                                                                                                   |                                                                                                                                                                                                                                                                                                                                                                                                                                                                                                                                           |                                                                                                                                                                                                                                                                                                                                                                                                                                                                                                                                                                                                                       |                                                                                                                                                                                                                                                                                                                                                                                                                                                                                                                                                                                                                                                                                                                                |                                                                                                                                                                                                                                                                                                                                                                                                                                                                                                                                                                                                                                                                                                                                                                                    |
| 8    | 47 in                     | 44 ½ in                                                                                          | 114 in                                                                                                                                                   | 41½ in x 75 in x 2 in                                                                                                                                                                                          | 2                                                                                                                                                                                                                                                                                                                                                                                                                   | 2500 lb                                                                                                                                                                                                                                                                                                                                                                                                                                                           | 4,600 lb                                                                                                                                                                                                                                                                                                                                                                                                                                                                                                                                  | 36V DC Battery                                                                                                                                                                                                                                                                                                                                                                                                                                                                                                                                                                                                        | 13 mph                                                                                                                                                                                                                                                                                                                                                                                                                                                                                                                                                                                                                                                                                                                         | 35LR54                                                                                                                                                                                                                                                                                                                                                                                                                                                                                                                                                                                                                                                                                                                                                                             |
| 16.8 | 47 in                     | 44 ½ in                                                                                          | 114 in                                                                                                                                                   | 41½ in x 75 in x 2 in                                                                                                                                                                                          | 2                                                                                                                                                                                                                                                                                                                                                                                                                   | 3000 lb                                                                                                                                                                                                                                                                                                                                                                                                                                                           | 8000 lb                                                                                                                                                                                                                                                                                                                                                                                                                                                                                                                                   | 48V DC Battery                                                                                                                                                                                                                                                                                                                                                                                                                                                                                                                                                                                                        | 14 mph                                                                                                                                                                                                                                                                                                                                                                                                                                                                                                                                                                                                                                                                                                                         | 35LR57                                                                                                                                                                                                                                                                                                                                                                                                                                                                                                                                                                                                                                                                                                                                                                             |
| 16.8 | 47.5 in                   | 44 ½ in                                                                                          | 114 in                                                                                                                                                   | 411/2 in x 531/2 in x 2 in                                                                                                                                                                                     | 4                                                                                                                                                                                                                                                                                                                                                                                                                   | 3000 lb                                                                                                                                                                                                                                                                                                                                                                                                                                                           | 8000 lb                                                                                                                                                                                                                                                                                                                                                                                                                                                                                                                                   | 48V DC Battery                                                                                                                                                                                                                                                                                                                                                                                                                                                                                                                                                                                                        | 14 mph                                                                                                                                                                                                                                                                                                                                                                                                                                                                                                                                                                                                                                                                                                                         | 35LR58                                                                                                                                                                                                                                                                                                                                                                                                                                                                                                                                                                                                                                                                                                                                                                             |
|      |                           |                                                                                                  |                                                                                                                                                          |                                                                                                                                                                                                                |                                                                                                                                                                                                                                                                                                                                                                                                                     |                                                                                                                                                                                                                                                                                                                                                                                                                                                                   |                                                                                                                                                                                                                                                                                                                                                                                                                                                                                                                                           |                                                                                                                                                                                                                                                                                                                                                                                                                                                                                                                                                                                                                       |                                                                                                                                                                                                                                                                                                                                                                                                                                                                                                                                                                                                                                                                                                                                |                                                                                                                                                                                                                                                                                                                                                                                                                                                                                                                                                                                                                                                                                                                                                                                    |
| 8.25 | 39 in                     | 30 in                                                                                            | 85 in                                                                                                                                                    | 23 in x 29 in x 4 in                                                                                                                                                                                           | 2                                                                                                                                                                                                                                                                                                                                                                                                                   | 550 lb                                                                                                                                                                                                                                                                                                                                                                                                                                                            | 2,000 lb                                                                                                                                                                                                                                                                                                                                                                                                                                                                                                                                  | 24V DC Battery                                                                                                                                                                                                                                                                                                                                                                                                                                                                                                                                                                                                        | 10 mph                                                                                                                                                                                                                                                                                                                                                                                                                                                                                                                                                                                                                                                                                                                         | 35LR59                                                                                                                                                                                                                                                                                                                                                                                                                                                                                                                                                                                                                                                                                                                                                                             |
|      |                           |                                                                                                  |                                                                                                                                                          |                                                                                                                                                                                                                |                                                                                                                                                                                                                                                                                                                                                                                                                     |                                                                                                                                                                                                                                                                                                                                                                                                                                                                   |                                                                                                                                                                                                                                                                                                                                                                                                                                                                                                                                           |                                                                                                                                                                                                                                                                                                                                                                                                                                                                                                                                                                                                                       |                                                                                                                                                                                                                                                                                                                                                                                                                                                                                                                                                                                                                                                                                                                                |                                                                                                                                                                                                                                                                                                                                                                                                                                                                                                                                                                                                                                                                                                                                                                                    |
| 8.94 | 48 in                     | 29 1/2                                                                                           | 88.4 in                                                                                                                                                  | 29 in x 48 in                                                                                                                                                                                                  | 1                                                                                                                                                                                                                                                                                                                                                                                                                   | 1000 lb                                                                                                                                                                                                                                                                                                                                                                                                                                                           | 5,000 lb                                                                                                                                                                                                                                                                                                                                                                                                                                                                                                                                  | 24V DC Battery                                                                                                                                                                                                                                                                                                                                                                                                                                                                                                                                                                                                        | 8.5 mph                                                                                                                                                                                                                                                                                                                                                                                                                                                                                                                                                                                                                                                                                                                        | 35LR60                                                                                                                                                                                                                                                                                                                                                                                                                                                                                                                                                                                                                                                                                                                                                                             |
|      | 8<br>16.8<br>16.8<br>8.25 | HP     Height       8     47 in       16.8     47 in       16.8     47.5 in       8.25     39 in | HP     Height     Width       8     47 in     44 ½ in       16.8     47 in     44 ½ in       16.8     47.5 in     44 ½ in       8.25     39 in     30 in | HP     Height     Width     Length       8     47 in     44 ½ in     114 in       16.8     47 in     44 ½ in     114 in       16.8     47.5 in     44 ½ in     114 in       8.25     39 in     30 in     85 in | HP     Height     Width     Length     Cargo Box W x L x D       8     47 in     44 ½ in     114 in     41½ in x75 in x 2 in       16.8     47 in     44 ½ in     114 in     41½ in x75 in x 2 in       16.8     47.5 in     44 ½ in     114 in     41½ in x75 in x 2 in       16.8     47.5 in     44 ½ in     114 in     41½ in x 53½ in x 2 in       8.25     39 in     30 in     85 in     23 in x 29 in x 4 in | HP     Height     Width     Length     Cargo Box W x L x D     Capacity       8     47 in     44 ½ in     114 in     41½ in x 75 in x 2 in     2       16.8     47 in     44 ½ in     114 in     41½ in x 75 in x 2 in     2       16.8     47.5 in     44 ½ in     114 in     41½ in x 75 in x 2 in     2       16.8     47.5 in     44 ½ in     114 in     41½ in x 53½ in x 2 in     4       8.25     39 in     30 in     85 in     23 in x 29 in x 4 in     2 | HP     Height     Width     Length     Cargo Box W x L x D     Capacity     Capacity       8     47 in     44 ½ in     114 in     41½ in x 75 in x 2 in     2     2500 lb       16.8     47 in     44 ½ in     114 in     41½ in x 75 in x 2 in     2     3000 lb       16.8     47.5 in     44 ½ in     114 in     41½ in x 75 in x 2 in     2     3000 lb       16.8     47.5 in     44 ½ in     114 in     41½ in x 53½ in x 2 in     4     3000 lb       8.25     39 in     30 in     85 in     23 in x 29 in x 4 in     2     550 lb | HP     Height     Width     Length     Cargo Box W x L x D     Capacity     Capacity     Capacity       8     47 in     44 ½ in     114 in     41½ in x 75 in x 2 in     2     2500 lb     4,600 lb       16.8     47 in     44 ½ in     114 in     41½ in x 75 in x 2 in     2     3000 lb     8000 lb       16.8     47.5 in     44 ½ in     114 in     41½ in x 53½ in x 2 in     4     3000 lb     8000 lb       16.8     47.5 in     44 ½ in     114 in     41½ in x 53½ in x 2 in     4     3000 lb     8000 lb       8.25     39 in     30 in     85 in     23 in x 29 in x 4 in     2     550 lb     2,000 lb | HP     Height     Width     Length     Cargo Box W x L x D     Capacity     Capacity     Capacity     Source       8     47 in     44 ½ in     114 in     41½ in x 75 in x 2 in     2     2500 lb     4,600 lb     36V DC Battery       16.8     47 in     44 ½ in     114 in     41½ in x 75 in x 2 in     2     3000 lb     8000 lb     48V DC Battery       16.8     47.5 in     44 ½ in     114 in     41½ in x 75 in x 2 in     2     3000 lb     8000 lb     48V DC Battery       16.8     47.5 in     44 ½ in     114 in     41½ in x 53½ in x 2 in     4     3000 lb     8000 lb     48V DC Battery       8.25     39 in     30 in     85 in     23 in x 29 in x 4 in     2     550 lb     2,000 lb     24V DC Battery | HP     Height     Width     Length     Cargo Box W x L x D     Capacity     Capacity     Source     Speed       8     47 in     44 ½ in     114 in     41½ in x 75 in x 2 in     2     2500 lb     4,600 lb     36V DC Battery     13 mph       16.8     47 in     44 ½ in     114 in     41½ in x 75 in x 2 in     2     3000 lb     8000 lb     48V DC Battery     14 mph       16.8     47.5 in     44 ½ in     114 in     41½ in x 75 in x 2 in     2     3000 lb     8000 lb     48V DC Battery     14 mph       16.8     47.5 in     44 ½ in     114 in     41½ in x 53½ in x 2 in     4     3000 lb     8000 lb     48V DC Battery     14 mph       8.25     39 in     30 in     85 in     23 in x 29 in x 4 in     2     550 lb     2,000 lb     24V DC Battery     10 mph |