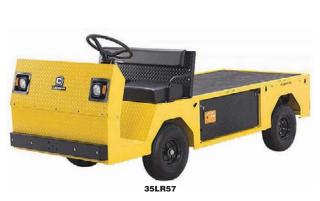

Titan<sup>®</sup> Series—Brawny, reliable 4-wheeled carriers have a spacious cargo deck to help boost productivity. Choose the versatile HD, or powerhouse XD

model. HD model has rear wheel hydraulic drum brakes. XD models have front and rear hydraulic brakes.

| HP   | Overall<br>Height         | Overall<br>Width                                                                                 | Overall<br>Length                                                                                                                                        | Cargo Box W x L x D                                                                                                                                                                                            | Seating<br>Capacity                                                                                                                                                                                                                                                                                                                                                                                                 | Vehicle Load<br>Capacity                                                                                                                                                                                                                                                                                                                                                                                                                                          | Towing<br>Capacity                                                                                                                                                                                                                                                                                                                                                                                                                                                                                                                        | Power<br>Source                                                                                                                                                                                                                                                                                                                                                                                                                                                                                                                                                                                                       | Speed                                                                                                                                                                                                                                                                                                                                                                                                                                                                                                                                                                                                                                                                                                                          | ltem<br>No.                                                                                                                                                                                                                                                                                                                                                                                                                                                                                                                                                                                                                                                                                                                                                                        |
|------|---------------------------|--------------------------------------------------------------------------------------------------|----------------------------------------------------------------------------------------------------------------------------------------------------------|----------------------------------------------------------------------------------------------------------------------------------------------------------------------------------------------------------------|---------------------------------------------------------------------------------------------------------------------------------------------------------------------------------------------------------------------------------------------------------------------------------------------------------------------------------------------------------------------------------------------------------------------|-------------------------------------------------------------------------------------------------------------------------------------------------------------------------------------------------------------------------------------------------------------------------------------------------------------------------------------------------------------------------------------------------------------------------------------------------------------------|-------------------------------------------------------------------------------------------------------------------------------------------------------------------------------------------------------------------------------------------------------------------------------------------------------------------------------------------------------------------------------------------------------------------------------------------------------------------------------------------------------------------------------------------|-----------------------------------------------------------------------------------------------------------------------------------------------------------------------------------------------------------------------------------------------------------------------------------------------------------------------------------------------------------------------------------------------------------------------------------------------------------------------------------------------------------------------------------------------------------------------------------------------------------------------|--------------------------------------------------------------------------------------------------------------------------------------------------------------------------------------------------------------------------------------------------------------------------------------------------------------------------------------------------------------------------------------------------------------------------------------------------------------------------------------------------------------------------------------------------------------------------------------------------------------------------------------------------------------------------------------------------------------------------------|------------------------------------------------------------------------------------------------------------------------------------------------------------------------------------------------------------------------------------------------------------------------------------------------------------------------------------------------------------------------------------------------------------------------------------------------------------------------------------------------------------------------------------------------------------------------------------------------------------------------------------------------------------------------------------------------------------------------------------------------------------------------------------|
|      |                           |                                                                                                  |                                                                                                                                                          |                                                                                                                                                                                                                |                                                                                                                                                                                                                                                                                                                                                                                                                     |                                                                                                                                                                                                                                                                                                                                                                                                                                                                   |                                                                                                                                                                                                                                                                                                                                                                                                                                                                                                                                           |                                                                                                                                                                                                                                                                                                                                                                                                                                                                                                                                                                                                                       |                                                                                                                                                                                                                                                                                                                                                                                                                                                                                                                                                                                                                                                                                                                                |                                                                                                                                                                                                                                                                                                                                                                                                                                                                                                                                                                                                                                                                                                                                                                                    |
| 8    | 47 in                     | 44 ½ in                                                                                          | 114 in                                                                                                                                                   | 41½ in x 75 in x 2 in                                                                                                                                                                                          | 2                                                                                                                                                                                                                                                                                                                                                                                                                   | 2500 lb                                                                                                                                                                                                                                                                                                                                                                                                                                                           | 4,600 lb                                                                                                                                                                                                                                                                                                                                                                                                                                                                                                                                  | 36V DC Battery                                                                                                                                                                                                                                                                                                                                                                                                                                                                                                                                                                                                        | 13 mph                                                                                                                                                                                                                                                                                                                                                                                                                                                                                                                                                                                                                                                                                                                         | 35LR54                                                                                                                                                                                                                                                                                                                                                                                                                                                                                                                                                                                                                                                                                                                                                                             |
| 16.8 | 47 in                     | 44 ½ in                                                                                          | 114 in                                                                                                                                                   | 41½ in x 75 in x 2 in                                                                                                                                                                                          | 2                                                                                                                                                                                                                                                                                                                                                                                                                   | 3000 lb                                                                                                                                                                                                                                                                                                                                                                                                                                                           | 8000 lb                                                                                                                                                                                                                                                                                                                                                                                                                                                                                                                                   | 48V DC Battery                                                                                                                                                                                                                                                                                                                                                                                                                                                                                                                                                                                                        | 14 mph                                                                                                                                                                                                                                                                                                                                                                                                                                                                                                                                                                                                                                                                                                                         | 35LR57                                                                                                                                                                                                                                                                                                                                                                                                                                                                                                                                                                                                                                                                                                                                                                             |
| 16.8 | 47.5 in                   | 44 ½ in                                                                                          | 114 in                                                                                                                                                   | 411/2 in x 531/2 in x 2 in                                                                                                                                                                                     | 4                                                                                                                                                                                                                                                                                                                                                                                                                   | 3000 lb                                                                                                                                                                                                                                                                                                                                                                                                                                                           | 8000 lb                                                                                                                                                                                                                                                                                                                                                                                                                                                                                                                                   | 48V DC Battery                                                                                                                                                                                                                                                                                                                                                                                                                                                                                                                                                                                                        | 14 mph                                                                                                                                                                                                                                                                                                                                                                                                                                                                                                                                                                                                                                                                                                                         | 35LR58                                                                                                                                                                                                                                                                                                                                                                                                                                                                                                                                                                                                                                                                                                                                                                             |
|      |                           |                                                                                                  |                                                                                                                                                          |                                                                                                                                                                                                                |                                                                                                                                                                                                                                                                                                                                                                                                                     |                                                                                                                                                                                                                                                                                                                                                                                                                                                                   |                                                                                                                                                                                                                                                                                                                                                                                                                                                                                                                                           |                                                                                                                                                                                                                                                                                                                                                                                                                                                                                                                                                                                                                       |                                                                                                                                                                                                                                                                                                                                                                                                                                                                                                                                                                                                                                                                                                                                |                                                                                                                                                                                                                                                                                                                                                                                                                                                                                                                                                                                                                                                                                                                                                                                    |
| 8.25 | 39 in                     | 30 in                                                                                            | 85 in                                                                                                                                                    | 23 in x 29 in x 4 in                                                                                                                                                                                           | 2                                                                                                                                                                                                                                                                                                                                                                                                                   | 550 lb                                                                                                                                                                                                                                                                                                                                                                                                                                                            | 2,000 lb                                                                                                                                                                                                                                                                                                                                                                                                                                                                                                                                  | 24V DC Battery                                                                                                                                                                                                                                                                                                                                                                                                                                                                                                                                                                                                        | 10 mph                                                                                                                                                                                                                                                                                                                                                                                                                                                                                                                                                                                                                                                                                                                         | 35LR59                                                                                                                                                                                                                                                                                                                                                                                                                                                                                                                                                                                                                                                                                                                                                                             |
|      |                           |                                                                                                  |                                                                                                                                                          |                                                                                                                                                                                                                |                                                                                                                                                                                                                                                                                                                                                                                                                     |                                                                                                                                                                                                                                                                                                                                                                                                                                                                   |                                                                                                                                                                                                                                                                                                                                                                                                                                                                                                                                           |                                                                                                                                                                                                                                                                                                                                                                                                                                                                                                                                                                                                                       |                                                                                                                                                                                                                                                                                                                                                                                                                                                                                                                                                                                                                                                                                                                                |                                                                                                                                                                                                                                                                                                                                                                                                                                                                                                                                                                                                                                                                                                                                                                                    |
| 8.94 | 48 in                     | 29 1/2                                                                                           | 88.4 in                                                                                                                                                  | 29 in x 48 in                                                                                                                                                                                                  | 1                                                                                                                                                                                                                                                                                                                                                                                                                   | 1000 lb                                                                                                                                                                                                                                                                                                                                                                                                                                                           | 5,000 lb                                                                                                                                                                                                                                                                                                                                                                                                                                                                                                                                  | 24V DC Battery                                                                                                                                                                                                                                                                                                                                                                                                                                                                                                                                                                                                        | 8.5 mph                                                                                                                                                                                                                                                                                                                                                                                                                                                                                                                                                                                                                                                                                                                        | 35LR60                                                                                                                                                                                                                                                                                                                                                                                                                                                                                                                                                                                                                                                                                                                                                                             |
|      | 8<br>16.8<br>16.8<br>8.25 | HP     Height       8     47 in       16.8     47 in       16.8     47.5 in       8.25     39 in | HP     Height     Width       8     47 in     44 ½ in       16.8     47 in     44 ½ in       16.8     47.5 in     44 ½ in       8.25     39 in     30 in | HP     Height     Width     Length       8     47 in     44 ½ in     114 in       16.8     47 in     44 ½ in     114 in       16.8     47.5 in     44 ½ in     114 in       8.25     39 in     30 in     85 in | HP     Height     Width     Length     Cargo Box W x L x D       8     47 in     44 ½ in     114 in     41½ in x75 in x 2 in       16.8     47 in     44 ½ in     114 in     41½ in x75 in x 2 in       16.8     47.5 in     44 ½ in     114 in     41½ in x75 in x 2 in       16.8     47.5 in     44 ½ in     114 in     41½ in x 53½ in x 2 in       8.25     39 in     30 in     85 in     23 in x 29 in x 4 in | HP     Height     Width     Length     Cargo Box W x L x D     Capacity       8     47 in     44 ½ in     114 in     41½ in x 75 in x 2 in     2       16.8     47 in     44 ½ in     114 in     41½ in x 75 in x 2 in     2       16.8     47.5 in     44 ½ in     114 in     41½ in x 75 in x 2 in     2       16.8     47.5 in     44 ½ in     114 in     41½ in x 53½ in x 2 in     4       8.25     39 in     30 in     85 in     23 in x 29 in x 4 in     2 | HP     Height     Width     Length     Cargo Box W x L x D     Capacity     Capacity       8     47 in     44 ½ in     114 in     41½ in x 75 in x 2 in     2     2500 lb       16.8     47 in     44 ½ in     114 in     41½ in x 75 in x 2 in     2     3000 lb       16.8     47.5 in     44 ½ in     114 in     41½ in x 75 in x 2 in     2     3000 lb       16.8     47.5 in     44 ½ in     114 in     41½ in x 53½ in x 2 in     4     3000 lb       8.25     39 in     30 in     85 in     23 in x 29 in x 4 in     2     550 lb | HP     Height     Width     Length     Cargo Box W x L x D     Capacity     Capacity     Capacity       8     47 in     44 ½ in     114 in     41½ in x 75 in x 2 in     2     2500 lb     4,600 lb       16.8     47 in     44 ½ in     114 in     41½ in x 75 in x 2 in     2     3000 lb     8000 lb       16.8     47.5 in     44 ½ in     114 in     41½ in x 53½ in x 2 in     4     3000 lb     8000 lb       16.8     47.5 in     44 ½ in     114 in     41½ in x 53½ in x 2 in     4     3000 lb     8000 lb       8.25     39 in     30 in     85 in     23 in x 29 in x 4 in     2     550 lb     2,000 lb | HP     Height     Width     Length     Cargo Box W x L x D     Capacity     Capacity     Capacity     Source       8     47 in     44 ½ in     114 in     41½ in x 75 in x 2 in     2     2500 lb     4,600 lb     36V DC Battery       16.8     47 in     44 ½ in     114 in     41½ in x 75 in x 2 in     2     3000 lb     8000 lb     48V DC Battery       16.8     47.5 in     44 ½ in     114 in     41½ in x 75 in x 2 in     2     3000 lb     8000 lb     48V DC Battery       16.8     47.5 in     44 ½ in     114 in     41½ in x 53½ in x 2 in     4     3000 lb     8000 lb     48V DC Battery       8.25     39 in     30 in     85 in     23 in x 29 in x 4 in     2     550 lb     2,000 lb     24V DC Battery | HP     Height     Width     Length     Cargo Box W x L x D     Capacity     Capacity     Source     Speed       8     47 in     44 ½ in     114 in     41½ in x 75 in x 2 in     2     2500 lb     4,600 lb     36V DC Battery     13 mph       16.8     47 in     44 ½ in     114 in     41½ in x 75 in x 2 in     2     3000 lb     8000 lb     48V DC Battery     14 mph       16.8     47.5 in     44 ½ in     114 in     41½ in x 75 in x 2 in     2     3000 lb     8000 lb     48V DC Battery     14 mph       16.8     47.5 in     44 ½ in     114 in     41½ in x 53½ in x 2 in     4     3000 lb     8000 lb     48V DC Battery     14 mph       8.25     39 in     30 in     85 in     23 in x 29 in x 4 in     2     550 lb     2,000 lb     24V DC Battery     10 mph |