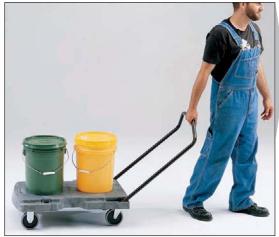

## **Convertible Solid-Deck Plastic General Purpose Dollies**

Three-position handle can be used to push or pull the dolly like a platform truck. Handle folds flat when not in use to save space when storing the dolly. Solid deck prevents small items from falling through, and can support bags and other irregularly shaped loads.

| Deck<br>Surface | Load<br>Capacity | Deck LxWxH                   | Caster Wheel Type/Material  | Caster/Wheel<br>Configuration | Item<br>No. |
|-----------------|------------------|------------------------------|-----------------------------|-------------------------------|-------------|
| Textured -      | 500 lb           | 32 1/2 in x 20 1/2 in x 7 in | Tread on Core Polypropylene | (2) Swivel, (2) Rigid         | 4MC28       |
|                 | 250 lb           | 32 1/2 in x 20 1/2 in x 7 in | Tread on Core Polypropylene | (4) Swivel                    | 4MC27       |