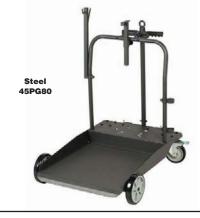

# **Drum Dispensing & Transport Dollies**

Specialized dollies can be used for moving drum-dispensing systems, which consist of a 55-gallon drum, hose, and pumping equipment. The dollies have a deck for the drum, pump mounts for the drum pump system, and rubber casters.

| Load<br>Capacity<br>Steel | For Max.<br>Container<br>Diameter | Deck Shape | Caster/Wheel<br>Configuration              | Brand    | Item<br>No. |
|---------------------------|-----------------------------------|------------|--------------------------------------------|----------|-------------|
| 400 lb                    | _                                 | Square     | (2) Swivel-with-Brake,<br>(2) Axle-Mounted | Lincoln  | 45PG80      |
| 600 lb                    | 24 in                             | Square     | (2) Swivel-with-Brake,<br>(2) Axle-Mounted | Piusi    | 53DR91      |
| Aluminum                  |                                   |            |                                            |          |             |
| 525 lb                    | 23 in                             | Trapezoid  | (1) Swivel-with-Brake,<br>(2) Axle-Mounted | Blue Def | 487A75      |