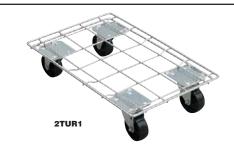

#### **Wire General Purpose Dollies**

Wire deck has large openings that allow air to circulate and let dirt and debris fall through, which helps keep dollies clean. Can support bags and other irregularly shaped loads. Raised edge prevents items from sliding off the dollies while moving.

| Load<br>Capacity | Deck LxWxH                  | Caster Wheel<br>Type/Material | Caster/Wheel<br>Configuration | Color  | ltem<br>No. |
|------------------|-----------------------------|-------------------------------|-------------------------------|--------|-------------|
| 880 lb           | 24 ½ in x 16<br>½ in x 6 in | Tread on Core<br>Polyurethane | (4) Swivel                    | Silver | 2TUR1       |
| 000 ID           | 32 ½ in x 24<br>½ in x 6 in | Tread on Core<br>Polyurethane | (4) Swivel                    | Silver | 2TUR2       |