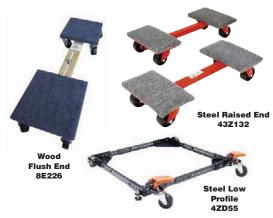

### **Adjustable-Length Open-Deck Dollies**

Deck can be made longer or shorter to hold various load sizes. Deck has a large open space in the middle that prevents debris from collecting. 4ZD55 is a low-profile dolly that raises loads by less than 1", which keeps equipment on the dollies close to the ground.

| Deck<br>Surface  | Load<br>Capacity | Deck LxWxH                      | Caster Wheel<br>Type/Material  | Caster/Wheel<br>Configuration | Color   | Brand   | Item<br>No. |   |
|------------------|------------------|---------------------------------|--------------------------------|-------------------------------|---------|---------|-------------|---|
| Wood Dollies     |                  |                                 |                                |                               |         |         |             |   |
| Flush End        |                  |                                 |                                |                               |         |         |             |   |
| Carpeted         | 1,000 lb         | 12 in x 4 ¾<br>in x 3 ¼ in      | Tread on Core<br>Polypropylene | (4) Swivel                    | Black   | _       | 52TW99      |   |
|                  |                  | 31 % in x 8 ¼<br>in x 3 % in    | Solid Plastic                  | (8) Swivel                    | Natural | _       | 8E226       |   |
|                  | 1,200 lb         | 18 in x 4 ¾<br>in x 3 ¼ in      | Tread on Core<br>Polypropylene | (4) Swivel                    | Black   | _       | 52TX01      |   |
| Steel Dolli      | es               |                                 |                                |                               |         |         |             |   |
| Raised End       | d                |                                 |                                |                               |         |         |             |   |
| Carpeted         | 1,000 lb         | 33 in x 10 1/4<br>in x 4 3/4 in | Solid<br>Polyurethane          | (4) Swivel                    | Red     | Roberts | 43Z132      | * |
| Smooth           | 500 lb           | _                               | Solid Rubber                   | (2) Rigid, (2) Swivel         | Black   |         | 4ZD55       | _ |
| * Sold as a nair |                  |                                 |                                |                               |         |         |             |   |