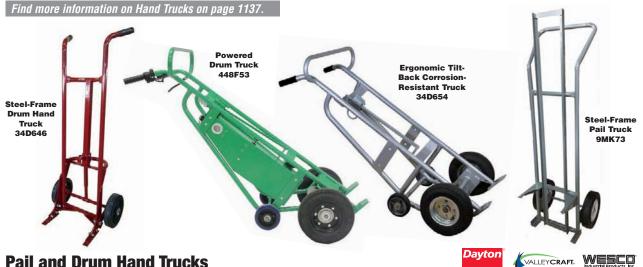

## **Pail and Drum Hand Trucks**

Designed for moving large, heavy containers such as pails or drums.

Powered hand trucks have a battery-powered motor that reduces effort when moving loaded trucks.

Knock-down hand trucks are sold unassembled and cost less to ship.

Ergonomic tilt-back hand trucks have two small wheels mounted on a frame extension behind the two primary wheels. The rear wheels support the

trucks when tilted back, reducing the physical effort required when moving heavy drums.

Dispensing hand trucks can be laid down horizontally to allow the contents of a drum to be dispensed while the drum is secured to the trucks.

| Handle Type                                                 | For Container Capacity  | For Container<br>Material | Load<br>Capacity | Overall HxWxD               | Wheel Type/Material                   | Nose<br>Plate Type | Brand        | Item<br>No. |  |  |
|-------------------------------------------------------------|-------------------------|---------------------------|------------------|-----------------------------|---------------------------------------|--------------------|--------------|-------------|--|--|
| For Use with Drums                                          |                         |                           |                  |                             | · · · · · · · · · · · · · · · · · · · |                    |              |             |  |  |
| Steel-Frame Drum Hand Trucks                                |                         |                           |                  |                             |                                       |                    |              |             |  |  |
| Continuous Frame Flow-Back                                  | 30 gal, 55 gal          | Steel                     | 600 lb           | 50 in x 19 ½ in x 19 ½ in   | Tread on Core Rubber                  | Straight           | _            | 9WEK8       |  |  |
|                                                             | 5 gal, 30 gal, 55 gal   | Steel                     | 650 lb           | 48 in x 22 ½ in x 20 in     | Pneumatic Rubber                      | Straight           | Dayton       | 6W854       |  |  |
|                                                             | 5 gal, 30 gal, 55 gal   | Steel                     | 800 lb           | 48 in x 20 ½ in x 20 in     | Solid Rubber                          | Straight           | Dayton       | 6W853       |  |  |
| Dual Handle                                                 | 55 gal                  | Steel                     | 1,000 lb         | 59 ½ in x 23 ½ in x 18 in   | Tread on Core Rubber                  | Prong              | Dayton       | 34D646      |  |  |
|                                                             | 55 gal                  | Plastic                   |                  | 59 ½ in x 24 in x 25 in     | Tread on Core Rubber                  | Prong              | Dayton       | 34D649      |  |  |
|                                                             | 30 gal, 55 gal          | Plastic, Steel            |                  | 56 ½ in x 23 ½ in x 14 ½ in | Solid Polyolefin                      | Prong              | Dayton       | 34D664      |  |  |
|                                                             | 30 gal, 55 gal          | Steel                     |                  | 60 in x 26 in x 17 ½ in     | Tread on Core Rubber                  | Prong              |              | 9WCX3       |  |  |
|                                                             | 55 gal                  | Plastic, Steel            |                  | 62 1/4 in x 24 in x 21 in   | Tread on Core Rubber                  | Prong              |              | 447H71      |  |  |
| Powered Steel-Frame Drum Hand                               | Trucks                  |                           |                  |                             |                                       |                    |              |             |  |  |
| Dual Handle                                                 | 30 gal, 55 gal          | Plastic, Steel            | 800 lb           | 60 ½ in x 24 ½ in x 20 in   | Semipneumatic Rubber                  | Prong              | Valley Craft | 448F54      |  |  |
|                                                             | 30 gal, 55 gal          | Plastic, Steel            |                  | 60 ½ in x 24 ½ in x 20 in   | Flat-Free Rubber                      | Prong              | Valley Craft | 448F53      |  |  |
| Knock-Down Steel-Frame Drum Ha                              | and Trucks              |                           |                  |                             |                                       |                    |              |             |  |  |
| Dual Handle                                                 | 30 gal, 55 gal, 85 gal  | Steel                     | 4 000 lb         | 60 in x 24 ½ in x 17 ½ in   | Tread on Core Polyurethane            | Prong              | Wesco        | 445K75      |  |  |
|                                                             | 30 gal, 55 gal, 85 gal  | Plastic                   | 1,000 lb         | 60 in x 24 ½ in x 17 ½ in   | Tread on Core Polyurethane            | Prong              | Wesco        | 445K76      |  |  |
| <b>Ergonomic Tilt-Back Steel-Frame</b>                      | Drum Hand Trucks        |                           |                  |                             | •                                     |                    |              |             |  |  |
| Dual Handle                                                 | 55 gal                  | Steel                     | 1,000 lb         | 59 in x 24 in x 19 ½ in     | Tread on Core Rubber                  | Prong              | Dayton       | 34D647      |  |  |
| Ergonomic Tilt-Back Dispensing Steel-Frame Drum Hand Trucks |                         |                           |                  |                             |                                       |                    |              |             |  |  |
| Dual Handle                                                 | 55 gal                  | Steel                     | 1,000 lb         | 56 ½ in x 24 in x 21 ½ in   | Tread on Core Rubber                  | Prong              | Dayton       | 34D644      |  |  |
|                                                             | 55 gal                  | Plastic                   |                  | 57 in x 24 in x 24 ½ in     | Tread on Core Rubber                  | Prong              | Dayton       | 34D650      |  |  |
|                                                             | 55 gal                  | Steel                     |                  | 57 in x 24 in x 24 ½ in     | Tread on Core Polyolefin              | Prong              | Dayton       | 34D665      |  |  |
| Ergonomic Tilt-Back Corrosion-Re                            | esistant Aluminum-Frame | <b>Drum Hand Trucks</b>   |                  |                             |                                       |                    | -            |             |  |  |
| Dual Handle                                                 | 30 gal, 55 gal, 85 gal  | Plastic, Steel            | 700 lb           | 35 in x 28 in x 57 ½ in     | Pneumatic Rubber                      | Prong              | Dayton       | 34D654      |  |  |
|                                                             | 30 gal, 55 gal, 85 gal  | Plastic, Steel            | 1,000 lb         | 37 ½ in x 25 in x 55 in     | Tread on Core Rubber                  | Prong              | Dayton       | 34D652      |  |  |
| For Use with Pails                                          |                         |                           |                  |                             |                                       |                    |              |             |  |  |
| Pail Hand Trucks                                            |                         |                           |                  |                             |                                       |                    |              |             |  |  |
| Continuous Frame Flow-Back                                  | 5 gal                   | Plastic                   | 300 lb           | 55 in x 18 ½ in x 18 ½ in   | Flat-Free Rubber                      | Prong              | Dayton       | 9MK73       |  |  |
| Dual Handle                                                 | 5 gal                   | Plastic                   | 500 lb           | 55 in x 20 ½ in x 19 in     | Semipneumatic Rubber                  | Prong              | Dayton       | 2NXC4       |  |  |

## **MAGLINER®**