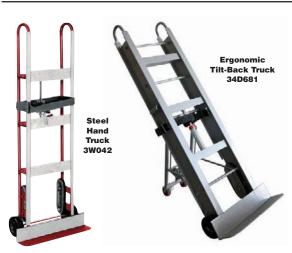

## **Appliance Hand Trucks**

Designed for moving commercial and household appliances, such as vending machines, refrigerators, and water heaters. Rear stair crawlers allow the hand trucks to roll smoothly over stairs and curbs. Belts are included for securing loads to the trucks.

| Overall HxWxD                                                          | Load<br>Capacity | Nose Plate<br>Material | Nose Plate WxD   | Load<br>Protector | Brand    | Item<br>No. |  |  |  |  |  |
|------------------------------------------------------------------------|------------------|------------------------|------------------|-------------------|----------|-------------|--|--|--|--|--|
| Steel Appliance Hand Trucks                                            |                  |                        |                  |                   |          |             |  |  |  |  |  |
| 60 in x 24 in x 11 in                                                  | 700 lb           | Steel                  | 24 in x 4 ½ in   | Х                 | Dayton   | 3W042       |  |  |  |  |  |
| 00 III X 24 III X 11 III                                               | 700 lb           | Steel                  | 24 in x 4 1/2 in | Х                 | Dayton   | 4W326       |  |  |  |  |  |
| 61 ½ in x 24 in x 15 in                                                | 750 lb           | Steel                  | 24 in x 5 1/4 in | Х                 | Dayton   | 34D669      |  |  |  |  |  |
| Corrosion-Resistant Aluminum Appliance Hand Trucks                     |                  |                        |                  |                   |          |             |  |  |  |  |  |
| 60 in x 24 in x 11 in                                                  | 700 lb           | Steel                  | 24 in x 4 ½ in   | Х                 | Dayton   | 3W311       |  |  |  |  |  |
| 61 in x 24 in x 11 ½ in                                                | 550 lb           | Aluminum               | 24 in x 4 1/8 in |                   | Dayton   | 34D656      |  |  |  |  |  |
| Ergonomic Tilt-Back Steel Appliance Hand Trucks                        |                  |                        |                  |                   |          |             |  |  |  |  |  |
| 61 in x 24 in x 15 ½ in                                                | 1,200 lb         | Steel                  | 24 in x 5 1/4 in | Х                 | Dayton   | 4XKJ2       |  |  |  |  |  |
| 66 in x 24 in x 15 1/2 in                                              | 1,200 lb         | Steel                  | 24 in x 5 1/4 in | Х                 | Dayton   | 4XKJ3       |  |  |  |  |  |
| 72 in x 24 in x 15 ½ in                                                | 1,200 lb         | Steel                  | 24 in x 5 1/4 in | Х                 | Dayton   | 4XKJ4       |  |  |  |  |  |
| 78 in x 27 in x 16 in                                                  | 1,800 lb         | Steel                  | 24 in x 5 in     | Х                 | _        | 445K81      |  |  |  |  |  |
| Ergonomic Tilt-Back Corrosion-Resistant Aluminum Appliance Hand Trucks |                  |                        |                  |                   |          |             |  |  |  |  |  |
| 61 in x 24 in x 11 ½ in                                                | 550 lb           | Aluminum               | 24 in x 4 1/8 in |                   | Dayton   | 34D681      |  |  |  |  |  |
| 66 % in x 22 % in x 15 % in                                            | 800 lb           | Aluminum               | 23 in x 5 1/4 in |                   | Magliner | 60MK66      |  |  |  |  |  |