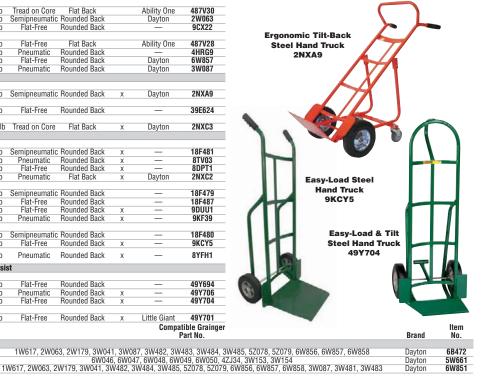

#### Features

Hand Truck Nose

Plate Extension

11 in x 31 in 12 in x 27 in

Easy-load hand trucks have nose plates with bevels or other features that help them slide under loads.

Easy-load and tilt hand trucks have foot kicks that let users push the bottom of the trucks forward as they tilt the trucks back, which makes it easier to start loaded trucks rolling. They also have nose plates with bevels or other features that help them slide under loads.

Ergonomic tilt-back hand trucks have two casters mounted on a rear frame extension that help support the hand trucks when tilted back.