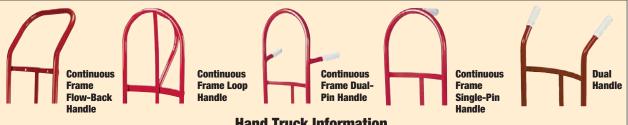

# Hand Truck Information

Extended folding nose hand trucks have an extension that increases the length of their nose plate and folds up to save space when not in use.

Foot assist hand trucks have foot kicks that let users push the bottom of the trucks forward as they tilt the trucks back, which makes it easier to start loaded trucks rolling.