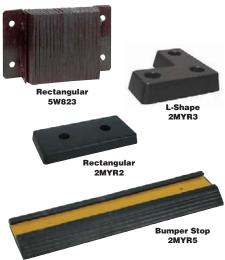

#### П-СНАРЕ

Compress on contact, reducing impact force between building and vehicle. Mounting holes on the back of the bumper protect vehicle's finish. 1-piece construction reduces gaps between bumpers.

#### L- AND T-SHAPE

T-Shape 2MYR8 includes a reflector.

### RECTANGULAR

Include a thick molded-in steel bar running the length of each bumper; anchor the rubber to the dock. Mounting fasteners not included.

#### **BUMPER STOP**

Draws attention to high-traffic areas. Features a neon yellow caution stripe down its center, recessed to protect it from impact damage.