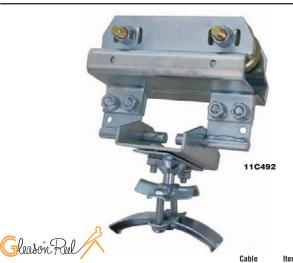

| Cable Size (in.)         | Type         | No.    |  |  |
|--------------------------|--------------|--------|--|--|
| Festoon Intermed         | iate Trolley |        |  |  |
| 0.60 to 0.94             | Round        | 11C492 |  |  |
| 0.95 to 1.25             | Round        | 11C493 |  |  |
| 1.25 to 3.50             | Dual Flat    | 11C494 |  |  |
| 1.25 x 3.50              | Flat         | 11C495 |  |  |
| Festoon End Clam         | p            |        |  |  |
| 0.60 to 0.94             | Round        | 11C501 |  |  |
| 0.95 to 1.30             | Round        | 11C502 |  |  |
| 1.25 x 3.50              | Flat         | 11C498 |  |  |
| 1.25 x 3.50              | Dual Flat    | 11C499 |  |  |
| <b>Festoon Control B</b> | ox Trolley   |        |  |  |
| 0.94 to 1.25             | _            | 11C496 |  |  |
| Festoon End Stop         |              |        |  |  |
|                          |              | 11C497 |  |  |
|                          |              | Item   |  |  |
| Description              |              | No.    |  |  |
| Festoon Tow Arm          |              |        |  |  |
| 1 ft. Overall L - I-E    |              | 11C503 |  |  |
| 11/4 ft. Overall L -     |              | 11C504 |  |  |
| 1½ ft. Overall L -       | I-Beam Hung  | 11C505 |  |  |