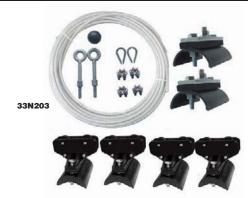

## Festoon System Kits

- Trolley capacity: 13 lb.
- Molded concave nylon wheels

All kits include wire rope, hardware, intermediate trolleys, and end clamp.

|                 |                                  | .,.,               |        |        |
|-----------------|----------------------------------|--------------------|--------|--------|
| Length<br>(ft.) | Max. Travel<br>Distance<br>(ft.) | Hose<br>Reg. (ft.) | No. of |        |
|                 | stoon System                     | Kits               |        |        |
| 0.88 x          | 2.38" Cable                      |                    |        |        |
|                 | 20 ft                            | 32 ft              | 3      | 33N203 |
| 40              |                                  | 54 ft              | 6      | 33N204 |
| 60              | 60 ft                            | 76 ft              | 9      | 33N205 |
| 80              |                                  | 98 ft              | 13     | 33N206 |
| Round           | Festoon Syst                     | em Kits            |        |        |
| 0.91 to         | 1.25" Cable                      |                    |        |        |
| 20              | 20 ft                            | 32 ft              | 3      | 33N207 |
| 40              | 40 ft                            | 54 ft              | 6      | 33N208 |
| 60              | 60 ft                            | 76 ft              | 9      | 33N209 |
| 80              |                                  | 98 ft              | 13     | 33N210 |
| 0.49 to         | 0.91" Cable                      |                    |        |        |
| 20              | 20 ft                            | 32 ft              | 3      | 33N211 |
| 40              | 40 ft                            | 54 ft              | 6      | 33N212 |
| 60              |                                  | 76 ft              | 9      | 33N213 |
| 80              | 80 ft                            | 98 ft              | 13     | 33N214 |
|                 |                                  |                    |        |        |