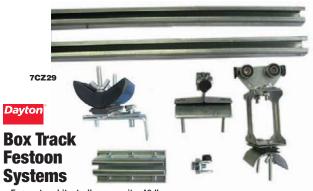

• For system kits, trolley capacity: 40 lb.

Easy-to-assemble systems support flat or round cable and hoses for delivering power and control. All kits include C-tracks, end stop, end clamps, joint brackets, end cap, and hanger. System kits also include tow bar, lead cars, and intermediate cars.

|                                   | Item       |                               | Item  |
|-----------------------------------|------------|-------------------------------|-------|
| Overall Length (ft.)              | No.        | Overall Length (ft.)          | No.   |
| Festoon System Kit                |            | With Trolleys for Round Cable |       |
| With Trolleys for Flat Cable - 1. | .38 x 2.13 | 20                            | 7CZ47 |
| 20                                | 7CZ29      | 30                            | 7CZ48 |
| 30                                | 7CZ30      | 40                            | 7CZ49 |
| 40                                | 7CZ31      | 50                            | 7CZ50 |
| 50                                | 7CZ32      | 60                            | 7CZ51 |
| 60                                | 7CZ33      | 70                            | 7CZ52 |
| 70                                | 7CZ34      | 80                            | 7CZ53 |
| 80                                | 7CZ35      | 90                            | 7CZ54 |
| 90                                | 7CZ36      | 100                           | 7CZ55 |
| 100                               | 7CZ37      | Festoon Track Kit             |       |
| With Trolleys for Round Cable -   | .97 to 1.4 | Without Trolleys              |       |
| 20                                | 7CZ38      | 20                            | 7CZ56 |
| 30                                | 7CZ39      | 30                            | 7CZ57 |
| 40                                | 7CZ40      | 40                            | 7CZ58 |
| 50                                | 7CZ41      | 50                            | 7CZ59 |
| 60                                | 7CZ42      | 60                            | 7CZ60 |
| 70                                | 7CZ43      | 70                            | 7CZ61 |
| 80                                | 7CZ44      | 80                            | 7CZ62 |
| 90                                | 7CZ45      | 90                            | 7CZ63 |
| 100                               | 7CZ46      | 100                           | 7CZ64 |