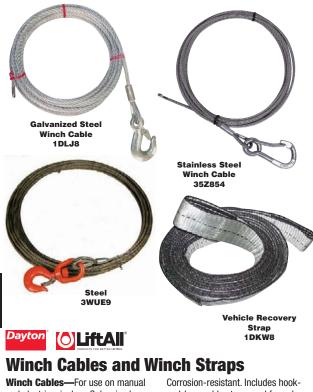

For more information on winch selection, see page 1039.

and electric winches. Galvanized steel winch cables resist corrosion in demanding applications. Stainless steel winch cables are for use in corrosive environments. Steel winch cables have carbon steel wire construction.

Vehicle Tow Cable—Assembled with hooks at each end for easy use. and-loop cable straps and forged hooks. Do not use for lifting. 2"W.

Vehicle Recovery Straps—Light polymer/nylon fabric eases storage and application. Cut- and abrasionproof straps are for use in all types of weather. Internal warning markers indicate when replacement is necessarv.