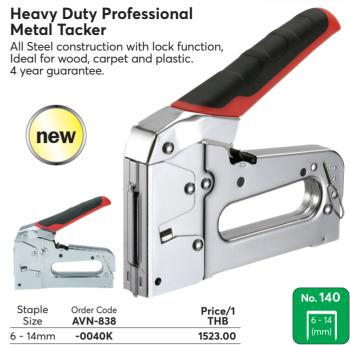

## Tackers & Staplers - Heavy Duty





## **Plier Stapler**

Full strip capacity. Ideal for stapling paper, card, padded envelopes, fabric and

other materials. Chrome finish.



| Staple | AVN-838 | THB    |
|--------|---------|--------|
| 26/6   | -0060K  | 494.00 |

| Quantity    | Order Code<br>CTL-838 | Price/Pk<br>THB |
|-------------|-----------------------|-----------------|
| Box of 5000 | -0040K                | 80.00           |

## **Heavy Duty Hammer Tacker**

Suitable for a variety of applications including carpet fitting and roof felting. Manufactured from heavy duty steel with a chrome finish and comfortable rubber grip.



| Model  | Order Code | Price/1 |
|--------|------------|---------|
| Number | AVN-838    | THB     |
| R311   | -0020K     | 1838.00 |



## **Heavy Duty Staple Remover**

Toughened steel