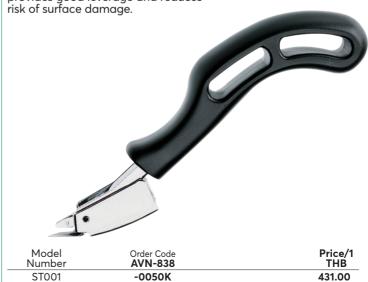

## **Heavy Duty Staple Remover**

Toughened steel head and support to remove almost all staples. Large ergonomic plastic handle for comfort grip. Wide footprint provides good leverage and reduces risk of surface damage.

ST001 -0050K

Order online at cromwell.co.uk or call 0870 850 0055