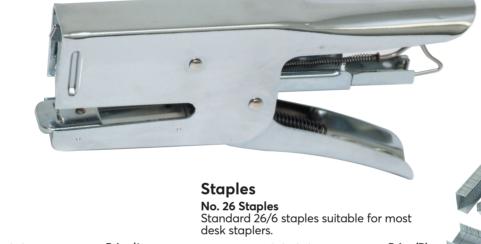

## **Plier Stapler**

Full strip capacity. Ideal for stapling paper, card, padded envelopes, fabric and

other materials. Chrome finish.

| Staple | AVN-838 | THB    |
|--------|---------|--------|
| 26/6   | -0060K  | 494.00 |

| Quantity    | Order Code<br>CTL-838 | Price/Pk<br>THB |
|-------------|-----------------------|-----------------|
| Box of 5000 | -0040K                | 80.00           |