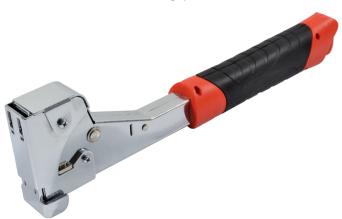

## **Heavy Duty Hammer Tacker**

Suitable for a variety of applications including carpet fitting and roof felting. Manufactured from heavy duty steel with a chrome finish and comfortable rubber grip.

| Model  | Order Code | Price/1 |
|--------|------------|---------|
| Number | AVN-838    | THB     |
| R311   | -0020K     | 1838.00 |