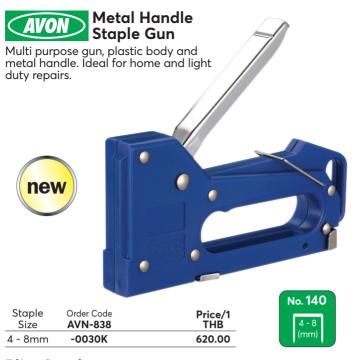

## Tackers & Staplers - Heavy Duty





## **Plier Stapler**

Full strip capacity. Ideal for stapling paper, card, padded envelopes, fabric and

other materials. Chrome finish.



| Staple | AVN-838 | THB    |
|--------|---------|--------|
| 26/6   | -0060K  | 494.00 |

| Quantity    | Order Code<br>CTL-838 | Price/Pk<br>THB |
|-------------|-----------------------|-----------------|
| Box of 5000 | -0040K                | 80.00           |

## **Heavy Duty Hammer Tacker**

Suitable for a variety of applications including carpet fitting and roof felting. Manufactured from heavy duty steel with a chrome finish and comfortable rubber grip.



| Model  | Order Code | Price/1 |
|--------|------------|---------|
| Number | AVN-838    | THB     |
| R311   | -0020K     | 1838.00 |



## **Heavy Duty Staple Remover**

Toughened stee