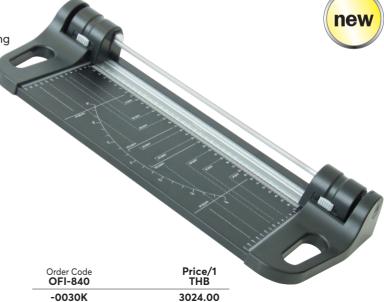

### 4-in-1 Rotary Trimmer

A multi-functional rotary trimmer - straight-cut, wave-cut, perforates and scores. Five sheet (80gsm) capacity. Safety cutting head with round stainless steel blade. Visual positioning aids. Finger cutting guard/transparent pressing rail. Non-slip rubber feet. Ideal for offices, homes and schools.

Max cut length: 300mm.

700

50 Years of Keeping Industry Working

OS21\_APAC\_TH\_0700.indd 1 07/12/2021 10:03