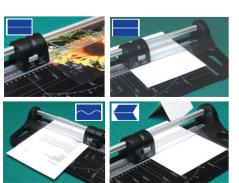

### 4-in-1 Rotary Trimmer

A multi-functional rotary trimmer - straight-cut, wave-cut, perforates and scores. Five sheet (80gsm) capacity. Safety cutting head with round stainless steel blade. Visual positioning aids. Finger cutting guard/transparent pressing rail. Non-slip rubber feet. Ideal for offices, homes and schools.

Max cut length: 300mm.

700

50 Years of Keeping Industry Working

OS21\_APAC\_TH\_0700.indd 1 07/12/2021 10:03