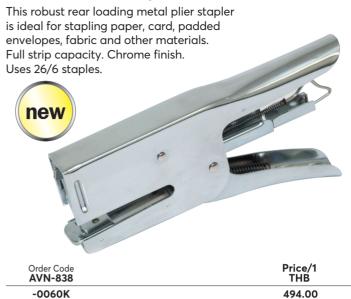

# Offis Stand-up & Desktop Staplers

Ergonomically designed with contoured rubber grip for comfortable use. The stand-up feature gives a smaller footprint on the desktop and makes them easy to locate.

#### Capacity:

25 sheets.

| Туре                       | Order Code<br><b>OFI-838</b> | Price/1<br>THB |
|----------------------------|------------------------------|----------------|
| Large Stand-up Full Strip  | -0050K                       | 357.00         |
| Medium Stand-up Half Strip | -0060K                       | 252.00         |