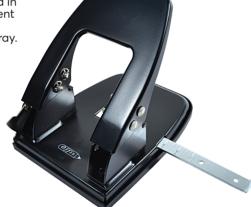

### Paper Hole Punches

Competitively priced paper hole punches with adjustable paper guides to accept different paper sizes. Robust metal construction. Large handles for extra leverage and reduced effort in use. Waste is retained in base compartment with removable

### **Heavy Duty Hole Punch**

Heavy duty hole punch with retractable paper size guide to accept A4, A5 and A6. Robust metal construction

2-Hole

with large handle to enable ease of use. Waste is retained in base compartment with removable plastic confetti tray.