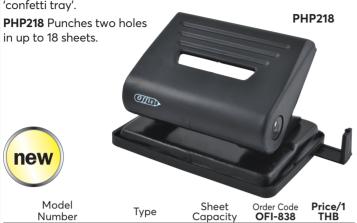

### **Heavy Duty Hole Punch**

Heavy duty hole punch with retractable paper size guide to accept A4, A5 and A6. Robust metal construction

2-Hole

with large handle to enable ease of use. Waste is retained in base compartment with removable plastic confetti tray.

PHP218

18

-0020K

210,00

| Туре   | Sheet    | Order Code     | List    | Price/1 |
|--------|----------|----------------|---------|---------|
|        | Capacity | <b>OFI-838</b> | Price/1 | THB     |
| 2-Hole | 25       | -0070K         | 440.00  | 440.00  |