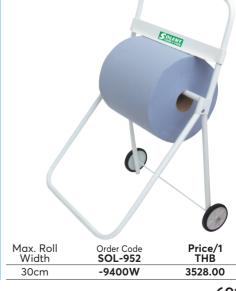

### Wheel Mounted Floor Stand **Roll Dispenser**

Order Code SOL-952

--2730M

Highly improved design now features large diameter castors providing maximum portability. A self-adjusting cutting edge allows the wiper to be precisely and squarely torn off with the minimum of effort. Suitable for use with Solent multi-purpose wiper rolls as well as many other brands. Folds flat for storage

when not in use.

95

Ply 2

Price/Pk THB

2961.00

Pack

Quantity

1

Order Code SOL-952

-3000T

© 2022