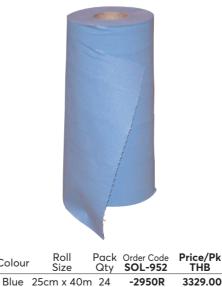

### 'Hygiene' Highly absorbent two ply paper towels. High strength and 25cm sheet width for general hygiene use. Also suitable for light workshop, industrial, medical and veterinary applications where a stronger towel is required.

# 2 Ply Each Roll **40**m

Perforated

24

Roll

Size

28cm x 290m