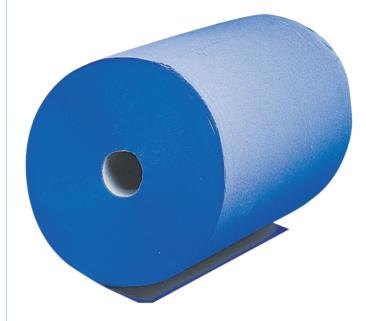

## Paper Wipes - 1 & 2 Ply & Dispenser

2-ply heavy duty wipes. Supplied on rolls with a removal cardboard core to allow them to be used either as centre feed rolls in a dispenser or with the core still in place on a floor stand. ideally suitable for all workshop and most general industrial and automotive object wiping applications. Each roll is perforated for easier dispensing of each sheet. Available as blue or white rolls in five different roll widths and lengths.

### 'Floorstand'

Long lasting 2-ply paper towels. For use with floor stands or similar dispensers. Perforated and unperforated. Unperforated - cut to size to suit application. Suitable for workshops, food processing and automotive industries.

#### **Extra Long Service Roll** 'Maxi'

For use with floor stands or similar dispensers. Unperforated - cut to size to suit application. Supplied as individual rolls. Suitable for all industrial wiping tasks.