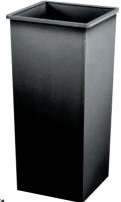

## Steel Waste Bin

A durable metal waste bin designed for the safe segregation of litter and waste. Continuous safety rim for comfortable handling and to prevent damage to clothing.

## **Dimensions:**

325 x 325 x 840mm.

| Colour | Capacity | Order Code<br><b>OFI-843</b> | Price/1<br>THB |
|--------|----------|------------------------------|----------------|
| Black  | 48ltr    | -0040K                       | NA             |