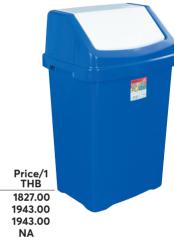

## Office Swing Bins

Balanced top for easy opening and closing. Bin liner can be secured under lid. Durable, wipe-clean body and lid.

## Dimensions (H x W x D):

665 x 400 x 300mm.

| Colour | Capacity | Order Code<br>OFI-843 | THB     |
|--------|----------|-----------------------|---------|
| Blue   |          | -0140K                | 1827.00 |
| Red    |          | -0150K                | 1943.00 |
| Yellow | 50ltr    | -0160K                | 1943.00 |
| White  |          | -0170K                | NA      |
| Green  |          | -0180K                | 1943.00 |
|        |          |                       |         |