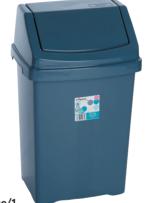

# 25ltr Swing **Top Bin**

Slate grey swing top bin. Balanced top for easy closing and opening. Durable wipe-clean body and lid. Bin liner can be secured under lid.

25

Litre

48

| Colour     | Capacity | OFI-843 | THB     |
|------------|----------|---------|---------|
| Slate Grey | 25ltr    | -0100K  | 1218.00 |
| White      |          | -0130K  | 1281.00 |