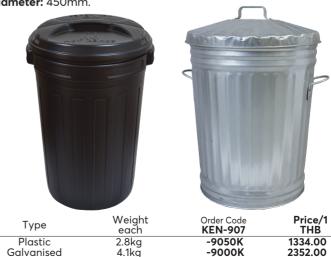

# **Plastic & Galvanised Dustbins**

80ltr capacity. Designed for domestic and commercial use. Plastic bins are not suitable for use with hot ashes or large, sharp swarfs.

Diameter: 450mm.

50 Years of Keeping Industry Working