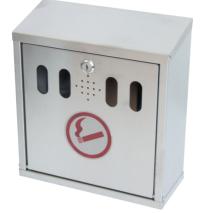

#### Cigarette Butt/ **MATLOCK** Ash Bin

#### **Wall Mounted**

Stainless steel bins designed for safe disposal of cigarette butts and the litter caused by cigarettes. Fully weather-resistant. Ideal for use in designated smoking areas.

### **Specification:**

Lockable hinged front. Supplied with wall fixings. Capacity: 3ltr.

| Dimensions        | Order Code     | Price/1 |
|-------------------|----------------|---------|
| (H x W x D)       | <b>MTL-907</b> | THB     |
| 265 x 285 x 110mm | -8120K         | 2657.00 |