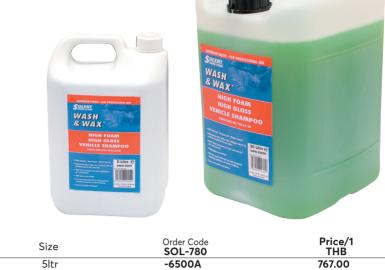

#### Wash & Wax

High foam, high gloss vehicle shampoo. Mild formula, neutral pH, water-based. Effectively lifts traffic film without harm to polished paintwork and trim. With foam boosters for fast removal of dirt and grease. High gloss wax finish. Can be used with hot or cold pressure washing systems or hand washing. Easy to handle container.

> Type Poly Bottle