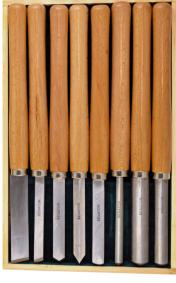

**Contents:** three straight gouges, two skew chisels, one V-parting tool, one round nose and one diamond point. HSS steel blades. All supplied in a wooden presentation case. **Blade length:** 125mm. **Handle length:** 250mm.

**8** PIECES

| Weight<br>each | Order Code<br>SEN-597 | Price/1<br>THB |  |  |
|----------------|-----------------------|----------------|--|--|
| 2.25kg         | -3940K                | 5544.00        |  |  |