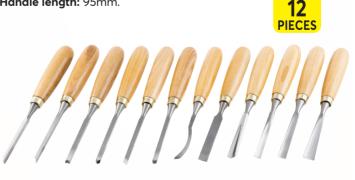

## Wood Carving Tool Set

**Contents:** four straight gouges, two square chisels, two skew chisels, two V-parting tools, one veiner and one spoon bit. Alloy steel blades. All supplied in a quality wooden presentation case. **Blade length:** 110mm.

Handle length: 95mm.

| Weight | Order Code | Price/1 |
|--------|------------|---------|
| each   | SEN-597    | THB     |
| 1.30kg | -3960K     | 2604.00 |

© 2022