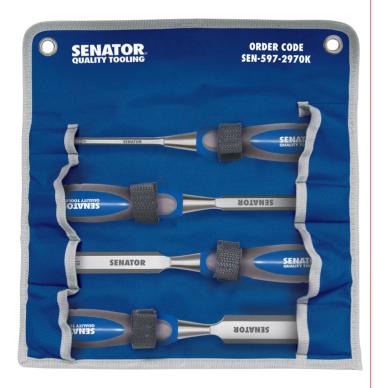

#### **SENATOR** QUALITY TOOLING Chisel Set

Made from quality materials and complete with its own canvas storage wallet. Bevel edged chrome vanadium blades, hardened, tempered, ground and polished. Comfortable bi-material handles with impact resistant end caps.

4

PIECES

**Contents:** 6mm ( $\frac{1}{4}$ "), 13mm ( $\frac{1}{2}$ "), 19mm ( $\frac{3}{4}$ ") and 25mm (1") chisels.

ls.

| Order Code<br>SEN-597 | Price/1<br>THB                  |    |
|-----------------------|---------------------------------|----|
| -2970K                | 1323.00                         |    |
| 50 Y                  | ears of Keeping Industry Workir | ١g |