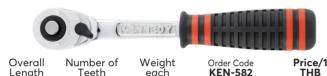

#### Lever Reversible Rubber Handle

Chrome vanadium. Rubber grip, 72 tooth ratchet. With thumb lever for reversing without having to remove the socket or accessory. With quick release. A high quality wrench for the professional user.

## SENATOR Lever Reversible QUALITY TOOLING Rubber Handle

1/4 Chrome vanadium. Rubber grip, 72 tooth ratchet. With thumb lever for reversing. Quick release.