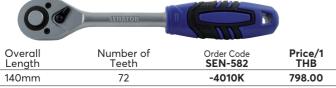

#### Lever Reversible Rubber Handle

Chrome vanadium. Rubber grip, 72 tooth ratchet. With thumb lever for reversing without having to remove the socket or accessory. With quick release. A high quality wrench for the professional user.