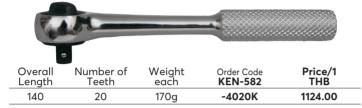

### Lever Reversible Steel Handle

72

Fully chromed all steel handle with thumb lever for reversing without having to remove the socket or accessory.

-4005K

| Overall | Number of | Weight | Order Code     | Price/1 |
|---------|-----------|--------|----------------|---------|
| Length  | Teeth     | each   | <b>KEN-582</b> | THB     |
| 143mm   | 72        | 120g   | -4015K         | 3108.00 |