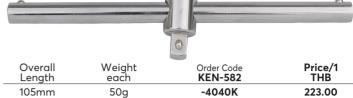

### Sliding 'T' Handle

Manufactured from high quality chrome vanadium with a fully polished finish. The sliding bar will give many options for leverage within a given space.