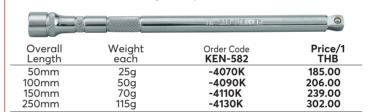

#### **Extension Bars**

Manufactured from high quality chrome vanadium with a fully polished finish. All with knurled 'finger grip'.

#### Standard