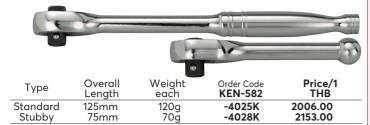

## KENNEDY Push Through PROFESSIONAL Steel Handles

1/4 Chrome - molybdenum with mirror polished finish. Push through square drive, needs only 3% movement to operate ratchet.

### **Disc Type Steel Handle**

5tandard wrench with high polished finish. Fitted with spring loaded ball bearing socket retainer. Manufactured from chrome vanadium steel.