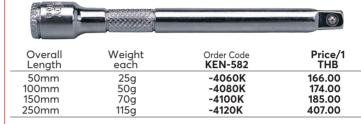

#### **Extension Bars**

Manufactured from high quality chrome vanadium with a fully polished finish. All with knurled 'finger grip'.

#### Standard