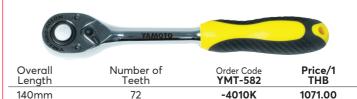

# YAMOTO Lever Reversible Rubber Handle

1/<sub>4</sub> Chrome vanadium. With thumb lever for reversing. Quick release.

50 Years of Keeping Industry Working