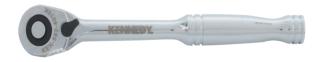

# YAMOTO Lever Reversible Rubber Handle

1/<sub>4</sub> Chrome vanadium. With thumb lever for reversing. Quick release.

50 Years of Keeping Industry Working