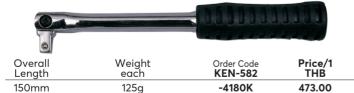

## KENNEDY Push Through PROFESSIONAL Steel Handles

1/4 Chrome - molybdenum with mirror polished finish. Push through square drive, needs only 3% movement to operate ratchet.