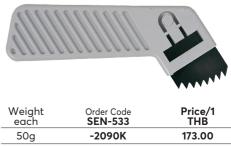

# **Grout Remover**

Long life tempered steel blade. Grout can be loosened and removed quickly and easily, for repair, renewal or 'facelift'.

533