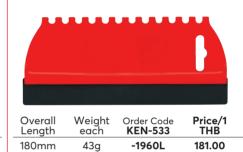

## Grout & Adhesive Spreader

Non-scratch plastic spreader. The grooved edge ensures that the adhesive is evenly spread. The flexible edge is suitable for removing excess grout.