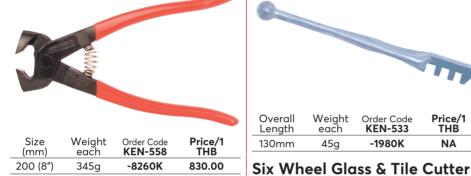

#### **Tile Nipper**

For nibbling shapes in wall and floor tiles. Suitable for use on both ceramic wall and floor tiles. Drop forged steel handles and tungsten carbide tips.

**Capacity:** 6mm (1/4").

carbide cutting wheels.

Six wheel cutting head with tungsten

Order Code

KEN-533

-1980K

Order Code KEN-533

-1990K

Price/1 THB

NA

Price/1 THB

358.00

cutting wheel.

Overall

Length

130mm

Overall Length