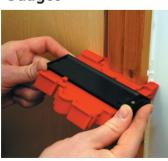

## **Contour Gauges**

Allows profiles to be traced quickly and easily

| Overall<br>Length (mm) | Weight<br>each | Order Code<br>KEN-533 | Price/1<br>THB | Overall   | Weight  | Order Code | Price/1 | Weight | Order Code |
|------------------------|----------------|-----------------------|----------------|-----------|---------|------------|---------|--------|------------|
| 128 (5")               | 270g           | -1960K                | 704.00         | Length    | each    | KEN-533    | THB     | each   | SEN-533    |
| 255 (10")              | 500g           | -1950K                | 1187.00        | 100mm     | 40g     | -2050K     | 104.00  | 50g    | -2090K     |
|                        |                | 0 Years               | of Keeping     | g Industr | ry Work | king       |         |        |            |