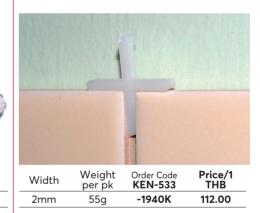

8 (5")               | 270g           | -1960K                | 704.00         | Length    | each    | KEN-533    | THB     | each   | SEN-533    |
| 255 (10")              | 500g           | -1950K                | 1187.00        | 100mm     | 40g     | -2050K     | 104.00  | 50g    | -2090K     |
|                        |                | 0 Years               | of Keeping     | g Industr | ry Work | king       |         |        |            |

# Paint **Kettles**

Plastic paint kettles with steel wire handle. Inner lip has a 'V' cut to allow non-drip pouring.



## Grout & Adhesive Spreader

Non-scratch plastic spreader. The grooved edge ensures that the adhesive is evenly spread. The flexible edge is suitable for removing excess grout.



## Tile Spacers Average pack quantity: 250.



# **Grout Remover**

Long life tempered steel blade. Grout can be loosened and removed quickly and easily, for repair, renewal or 'facelift'.



533