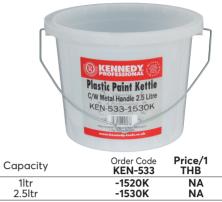

# Paint **Kettles**

Plastic paint kettles with steel wire handle. Inner lip has a 'V' cut to allow non-drip pouring.

135mm

Zinc alloy handle with a tungsten carbide

| Capacity<br>(Litres) | Dia. x<br>Height (mm) | Order Code<br><b>KEN-533</b> | Price/1<br>THB |
|----------------------|-----------------------|------------------------------|----------------|
| 300ml*               | 89 x 66               | -1540K                       | 51.00          |
| 500ml*               | 100 x 720             | -1545K                       | 59.00          |
| 1ltr                 | 140 x 102             | -1550K                       | 74.00          |
| 2.5ltr               | 198 x 134             | -1560K                       | 93.00          |
| 5ltr                 | 235 x 205             | -1564K                       | 196.00         |
| 10ltr                | 282 x 229             | -1568K                       | 229.00         |
| 300ml                | Lid Only              | -1570K                       | 20.00          |
| 500ml                | Lid Only              | -1571K                       | 26.00          |
| 1ltr                 | Lid Only              | -1573K                       | 20.00          |
| 2.5ltr               | Lid Only              | -1575K                       | 33.00          |
| 5ltr                 | Lid Only              | -1577K                       | 84.00          |
| 10ltr                | Lid Onlý              | -1579K                       | 120.00         |