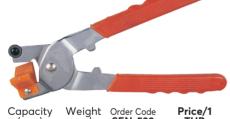

# SENATOR. Tile Cutting QUALITY TOOLING Pliers

Tungsten carbide cutting wheel. The self-adjusting top jaw ensures a clean break. Suitable for use on ceramic tiles or glass.

| cupacity     | weight | Oldel Code | THCe/T |   |
|--------------|--------|------------|--------|---|
| (mm)         | each   | SEN-533    | THB    |   |
| 16 (5⁄8″)    | 250g   | -2070K     | 536.00 |   |
| Spare cutter | 5g     | -2170K     | 154.00 |   |
|              |        |            |        | í |