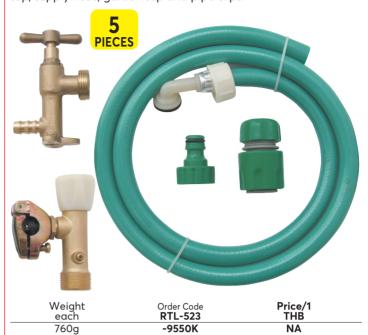

#### **Brass Outdoor Tap Set**

A quick inexpensive, and effective way of fitting an outside tap. Kit includes screws and plugs, self cutting tap, supply hose, garden tap and pipe clips.