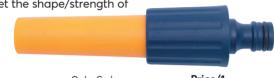

#### Adjustable Hose Nozzle

Spray nozzle is adjusted by twisting one part of the body against the other to get the shape/strength of

| Weight<br>each | Order Code <b>RTL-523</b> | Price/1<br>THB |
|----------------|---------------------------|----------------|
| 47g            | -4600K                    | NA             |