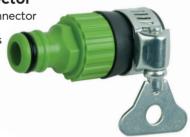

# **Clamp-on Tap Connector**

This male snap action tap connector has a flexible coupler on the other end which fits most taps and is then tightened onto the tap by twisting the butterfly screw.

| Weight | Order Code | Price/1 |
|--------|------------|---------|
| each   | RTL-523    | THB     |
| 47g    | -4500K     | 135.00  |