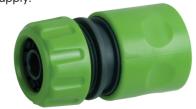

#### **Hose End Connector**

386

This fitting is for use on the end of the hose which connects to the supply.

| Weight<br>each | Order Code <b>RTL-523</b> | Price/1<br>THB |
|----------------|---------------------------|----------------|
| 34g            | -4520K                    | £85.00         |