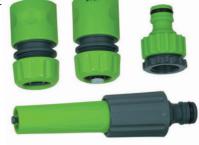

# **Spray Nozzle Starter Set**

Four piece spray nozzle set with nozzle, water stop hose connector, hose connector and tap adaptor.

| Weight | Order Code     | Price/1 |
|--------|----------------|---------|
| each   | <b>RTL-523</b> | THB     |
| 127g   | -4160K         | 214.00  |