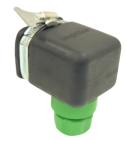

# $V_2$ " Water Stop Hose Connector

Water stop valve to cut off supply as soon as the connection is disconnected and is ideal for connecting to implements.

| Weight<br>each | Order Code <b>RTL-523</b> | Price/1<br>THB |
|----------------|---------------------------|----------------|
| 35g            | -4580K                    | 97.00          |