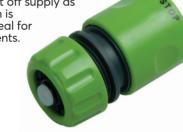

# $V_2$ " Water Stop Hose Connector

Water stop valve to cut off supply as soon as the connection is disconnected and is ideal for connecting to implements.

| Weight<br>each | Order Code <b>RTL-523</b> | Price/1<br>THB |
|----------------|---------------------------|----------------|
| 35g            | -4580K                    | 97.00          |