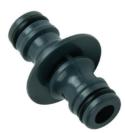

# 2 Way Male Snap Action Connector

This fitting is for connecting two hoses with both having female fittings on the end.

| Weight | Order Code     | Price/1 |
|--------|----------------|---------|
| each   | <b>RTL-523</b> | THB     |
| 25g    | -4460K         | £59.00  |