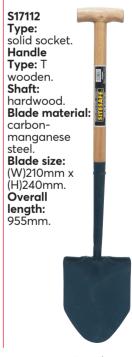

### **General Service** Shovel

A general purpose contractor's shovel. Blades is hardened and tempered with an epoxy coating.

| Product<br>Number | Order Code<br><b>SSF-522</b> | Price/1<br>THB |
|-------------------|------------------------------|----------------|
| 13112             | -7786G                       | NA             |
| 13212             | -7776G                       | 1040.00        |
| 17112             | -7787H                       | 1302.00        |