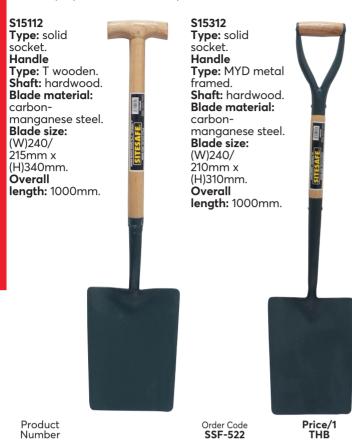

## **Trenching Shovels**

Number

S15112

Number

S16322

S16312

S16332

380

Ideal for narrow trench work like pipe and cable laying. Often used

-7781B

1302.00

in conjunction with a cable laying shovel. All blades are hardened and tempered with an epoxy coating.

### **General Service** Shovel

A general purpose contractor's shovel. Blades is hardened and tempered with an epoxy coating.

| Product<br>Number | Order Code<br><b>SSF-522</b> | Price/1<br>THB |
|-------------------|------------------------------|----------------|
| 13112             | -7786G                       | NA             |
| 13212             | -7776G                       | 1040.00        |
| 17112             | -7787H                       | 1302.00        |