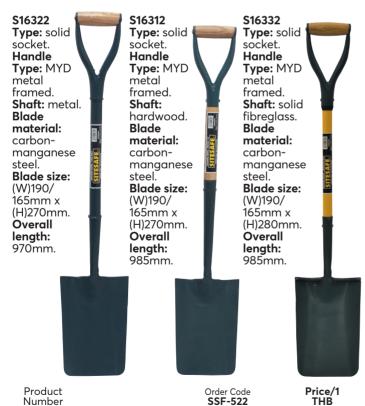

## **Taper Mouth Shovels**

General purpose shovel with tapered blade. All blades are hardened and tempered with an epoxy coating.

| S15322 Type: solid socket. Handle Type: MYD metal framed. Shaft: metal. Blade material: carbon- manganese steel. Blade size: (W)240/ 215mm x (H)340mm. Overall length: 1000mm. | S15332 Type: solid socket. Handle Type: MYD m framed. Shaft: solid fibreglass. Blade materic carbon-manganese s Blade size: (W)255 /215mm x (H)320mm. Overall length: 1000r | al:<br>teel. |
|--------------------------------------------------------------------------------------------------------------------------------------------------------------------------------|-----------------------------------------------------------------------------------------------------------------------------------------------------------------------------|--------------|
| Product                                                                                                                                                                        | Order Code                                                                                                                                                                  | Price/1      |
| Number                                                                                                                                                                         | <b>SSF-522</b>                                                                                                                                                              | THB          |
| S15322                                                                                                                                                                         | -7811B                                                                                                                                                                      | 1628.00      |
| S15332                                                                                                                                                                         | -7821B                                                                                                                                                                      | 1964.00      |