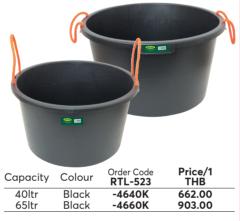

#### **Multi-Purpose Black Tubs**

Multi-purpose tubs made from high impact plastic with rope handles. Ideal for moving and storing household or work items, can be used both indoors and out.

**SITESAFE** 