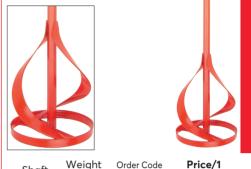

### Paint & Plaster Mixer

Used for mixing plaster, concrete, filler, epoxy resin, emulsion paint and wallpaper paste. The stirring end should be fully immersed before the shaft is turned.

**512** 

Hand Tools

Light duty shaft 8mm hex. Overall length: 400mm. Heavy duty shaft: 12mm hex. Overall length: 600mm.

|  | Shaft | per 10 | KEN-512 | THB              |
|--|-------|--------|---------|------------------|
|  |       |        |         | 525.00<br>788.00 |