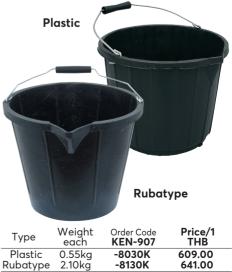

#### **KENNEDY** Builder's Buckets

Capacity: 13.5ltr (3gal.) Plastic: medium 'V' lip. Rubatype: Large 'V' lip. All rubber.

337