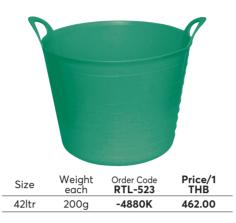

#### 15ltr Invincible Yellow Builder's Bucket

15ltr (3 gal.) filling scale inside. Five year guarantee.

 Order Code
 Price/1

 KEN-907
 THB

 -8300K
 473.00

**RUTLAND** Flexible CONTRACTORS TOOLS Buckets

Extremely versatile and virtually indestructible. It can be used for moving soil, garden waste, rubble and various other jobs around a garden or building site. 460mm diameter.

#### **Builder's Flexible Bucket**

Extremely versatile and virtually indestructible. it can be used for mixing plaster or cement, moving rubble and various other jobs around a building site.

50 Years of Keeping Industry Working