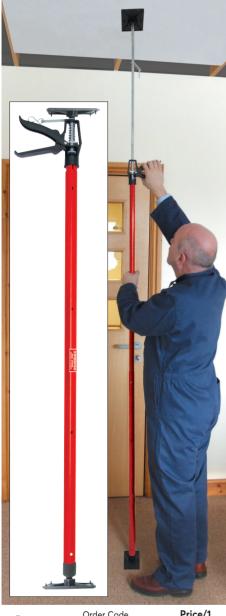

#### **Extending Support Prop**

This lightweight support prop is designed to give a helping hand when fixing overhead panelling and boarding. It has 125 x 80mm flat plates at both ends with a swivel ball joint for ease of use and to avoid damage to panel when pressure is applied. It has four pre-set adjustable height ranges:

height ranges: 1.16 to 2m, 1.46 to 2.3m, 1.76 to 2.6m, 2.06 to 2.9m.

| Range      | KEN-512 | THB |  |
|------------|---------|-----|--|
| 1.6 - 2.9m | -4000K  | NA  |  |