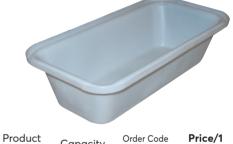

# Plasterer's Bath

Manufactured from polyethylene, virtually unbreakable. Guaranteed not to rot, rust, crack or distort. Strong, light and easily carried.

| Number | Capacity | KEN-512 | THB     |
|--------|----------|---------|---------|
| BM197  | 165ltr   | -3000K  | 3738.00 |
|        |          |         |         |