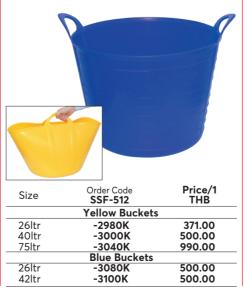

#### 15ltr Invincible Yellow Builder's Bucket

15ltr (3 gal.) filling scale inside. Five year guarantee.

 Order Code
 Price/1

 KEN-907
 THB

 -8300K
 473.00

**RUTLAND** Flexible CONTRACTORS TOOLS Buckets

Extremely versatile and virtually indestructible. It can be used for moving soil, garden waste, rubble and various other jobs around a garden or building site. 460mm diameter.

#### **Builder's Flexible Bucket**

Extremely versatile and virtually indestructible. it can be used for mixing plaster or cement, moving rubble and various other jobs around a building site.

50 Years of Keeping Industry Working