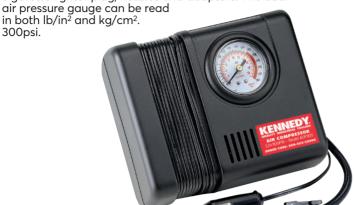

#### Mini Air Compressor/ Pressure Gauge/Tyre Inflator

For inflating tyres, airbeds, boats, sports equipment and any other inflatable products. Complete with 3m of cable 12V car cigarette lighter plug, nozzles and adaptors. The dual

| Voltage | Weight | Order Code     | Price/1 |
|---------|--------|----------------|---------|
|         | each   | <b>KEN-503</b> | THB     |
| 12      | 1.3kg  | -2500K         | 1754.00 |