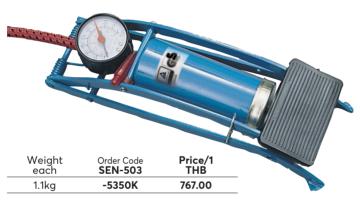

### Single Cylinder Foot Pump

Steel barrel, preset pressure gauge, rubber foot-rest pad. Standard thumb-lock connector. 24" hose length.

Capacity: 0 - 7bar/0 - 7kgf cm2 (100psi).