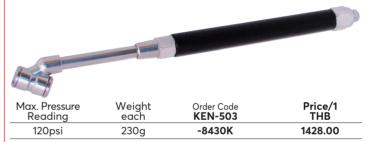

### **Heavy Duty Air Line** Tyre Inflator with Gauge

This heavy duty push on inflator is of rugged construction and has a clear view integral pressure gauge reading from 10 - 120psi.