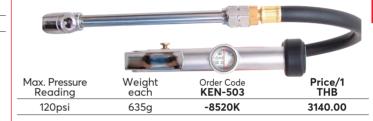

#### Air Line Tyre Inflator

This push on type tyre inflator is robust and is protected from accidental damage by a rubber shock guard.

| Max. Pressure | Weight | Order Code     | Price/1 |
|---------------|--------|----------------|---------|
| Reading       | each   | <b>KEN-503</b> | THB     |
| 170psi        | 720g   | -8480K         | 3833.00 |