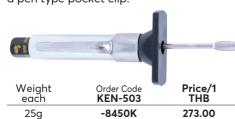

### Tyre Tread Depth Gauge

This handy sized tyre depth gauge is graduated in mm and  $V_{32}$ " and comes with a pen type pocket clip.