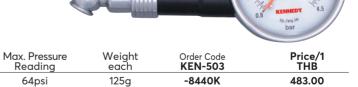

#### **Dial Type Tyre Pressure Gauges**

This push-on type pressure gauge is graduated in psi and bar up to a maximum of 64psi (4.5bar). The reading is held until the release button is pressed.