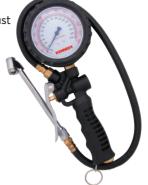

### **Heavy Duty Air Line** Tyre Inflator with Gauge

This heavy duty push on inflator is of rugged construction and has a clear view integral pressure gauge reading from 10 - 120psi.