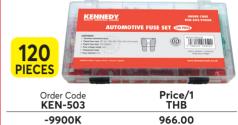

#### An assortment of standard automotive bladed fuses supplied in transparent storage box. Colour coded transparent fuse bodies. Rated to 32V. Fuse material: zinc.

Plug-in fuse type: 3A, 5A, 7.5A, 15A, 20A, 30A (15 of each). Plug-in fuse type: 10A (30pcs).