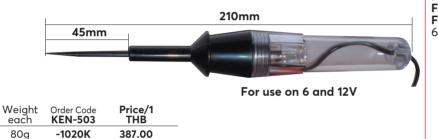

#### Standard Circuit Tester

Suitable for use with power on. For 6 and 12V automotive systems only. Locates shorts, earth and open circuits. 1m lead. Super sharp tempered steel probe to test through wire insulation

Probe length: 45mm.

Model

Number

SCT012

CDT024