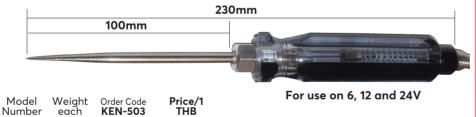

#### Commercial Duty Circuit Tester

Suitable for use with power on. For 6, 12 and 24V automotive systems only. Locates shorts, earths and open circuits. 1.4m heavy duty lead with spring strain relief. Super sharp stainless steel probe to test through wire insulation. Probe length: 100mm.