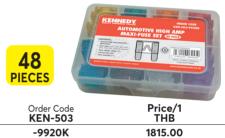

### **High Amp Maxi Fuse Set**

An assortment of Maxi (High Amp) automotive bladed fuses supplied in a transparent storage case. Colour coded transparent fuse bodies. Fuse voltage rating: 32V.

Fuse material: Zinc. Fuse types: 20A, 30A, 40A, 50A, 60A, 70A, 80A, 100A (6 of each).