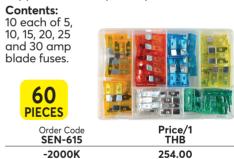

| -1040K                       | 1082.00        |                      |
| 304 50 Years of Keeping Industry Working |                |                              |                |                      |

#### An assortment of standard automotive bladed fuses supplied in transparent storage box. Colour coded transparent fuse bodies. Rated to 32V. Fuse material: zinc.

Plug-in fuse type: 3A, 5A, 7.5A, 15A, 20A, 30A (15 of each). Plug-in fuse type: 10A (30pcs).



### **High Amp Maxi Fuse Set**

An assortment of Maxi (High Amp) automotive bladed fuses supplied in a transparent storage case. Colour coded transparent fuse bodies. Fuse voltage rating: 32V.

Fuse material: Zinc. Fuse types: 20A, 30A, 40A, 50A, 60A, 70A, 80A, 100A (6 of each).





Supplied in a transparent plastic box.



#### **Quick Splice Set**

For fast, simple and strong splicing of automotive electrical wires. Easy-to-use, no wire strippers or crimper required.