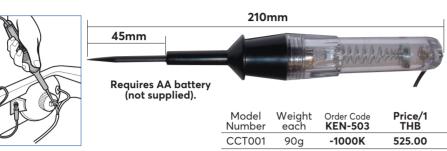

#### Circuit **Continuity Tester**

For testing circuit continuity on non-live systems. Locates broken circuits in fuses, switches, sockets and wires. 1m lead. Super sharp tempered steel probe to test through wire insulation.

Probe length: 45mm.

Model

Number

SCT012

CDT024