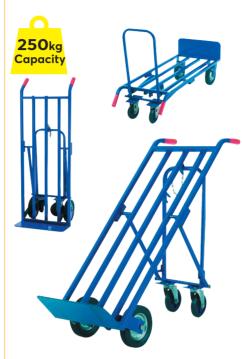

#### **Heavy Duty 3-in-1 Truck**

A multi-purpose truck which easily and quickly converts from a basic sack truck to a four wheel sack truck or platform truck.

Height - horizontal: 260mm, - vertical: 1280mm.

Width: 470mm. Capacity: 250kg.

| Order Code | Price/1 |  |
|------------|---------|--|
| MTL-985    | THB     |  |
| -0998K     | 8988.00 |  |

## Three Position Platform/Sack Truck

Large 200mm solid rubber sack truck wheels. Two 360° platform truck castors for easy manoeuvrability. Removable handle for easy storage. Flat packed for user assembly.

Capacity: 80kg.

| Order Code     | Price/1 |  |
|----------------|---------|--|
| <b>MTL-985</b> | THB     |  |
| -2090K         | 3129.00 |  |

Step-A-Truck

Simple and easy to convert from steps to sack trucks. Neat and compact with large toe plate and wide step treads.