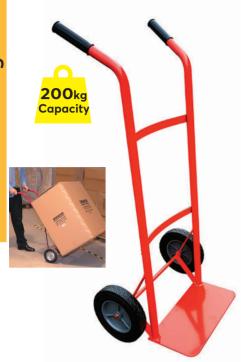

## MATLOCK Heavy Duty Sack Trucks

High quality tubular steel frame with solid rubber tyres and hand grips on the handles. Self-assembly wheels.

| Capacity | Weight | Order Code | Price/1 |
|----------|--------|------------|---------|
|          | each   | CTL-985    | THB     |
| 200kg    | 11.7kg | -2010E     | 3329.00 |