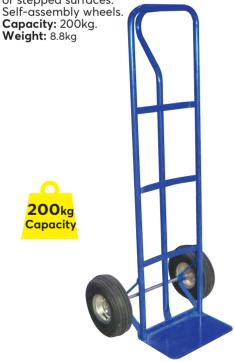

#### Heavy Duty 'P' Handle Sack Truck

'P' style handle for easy handling of heavy objects. Handle design keeps truck horizontal when laid flat. All tubular steel construction. Large 250mm pneumatic wheels for stable transport over uneven or stepped surfaces.