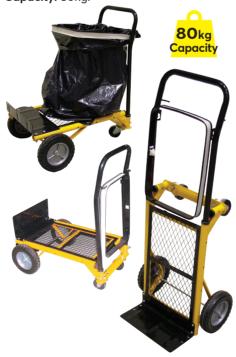

#### **Folding Platform Truck**

Lightweight aluminium frame. Telescopic handle and extendable platform. Folds flat.

2x fixed and 2x 360° 100mm diameter solid rubber castors.

**Base size (W x L):** 420 x 570/725mm. **Capacity:** 150kg.

| Order Code | Price/1 |
|------------|---------|
| MTL-985    | THB     |
| -3360K     | 6006.00 |

298 50 Years of Keeping Industry Working