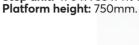

Capacity: 80kg.

| Order Code     | Price/1 |  |
|----------------|---------|--|
| <b>MTL-985</b> | THB     |  |
| -2090K         | 3129.00 |  |

Step-A-Truck

Simple and easy to convert from steps to sack trucks. Neat and compact with large toe plate and wide step treads.

Comply to **EN131** Standard.

**Toe plate size:** 390 x 280mm.

Tread size: 375 x 210mm. Dimensions: (W x D x H)

3 Tread:

Folded: 470 x 90 x 1265mm. Sack truck: 490 x 450 x 1265mm. Step unit: 470 x 735 x 1190mm.

150kg Capacity

| Description  | Order Code<br>MTL-985 | Price/1<br>THB |
|--------------|-----------------------|----------------|
| 3 Tread Step | -1840K                | 11561.00       |