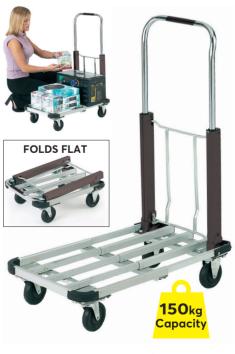

#### **Folding Platform Truck**

Lightweight aluminium frame. Telescopic handle and extendable platform. Folds flat.

2x fixed and 2x 360° 100mm diameter solid rubber castors.

**Base size (W x L):** 420 x 570/725mm. **Capacity:** 150kg.

| Order Code | Price/1 |
|------------|---------|
| MTL-985    | THB     |
| -3360K     | 6006.00 |

298 50 Years of Keeping Industry Working