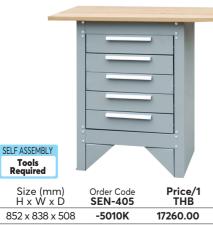

## VALITY INDUSTRIAL TOOLING 2 Drawer Workbench

Shelf Capacity 25kg Uniformiv

**Distributed Load** 

Size (mm) H x W x D

865 x 1372 x 508

Professional quality two drawer workbench constructed from heavy gauge steel for sturdy long-term use. Ideal for a range of workshop and industrial applications. Drawers are lockable and fitted with smooth glide drawer runners. Full length storage shelf. Quick and easy assembly. Powder coated finish.