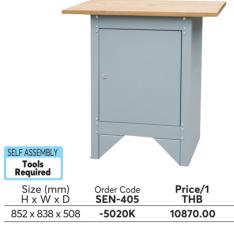

## VALITY INDUSTRIAL TOOLING 2 Drawer Workbench

Shelf Capacity 25kg Uniformiv

**Distributed Load** 

Size (mm) H x W x D

865 x 1372 x 508

Professional quality two drawer workbench constructed from heavy gauge steel for sturdy long-term use. Ideal for a range of workshop and industrial applications. Drawers are lockable and fitted with smooth glide drawer runners. Full length storage shelf. Quick and easy assembly. Powder coated finish.