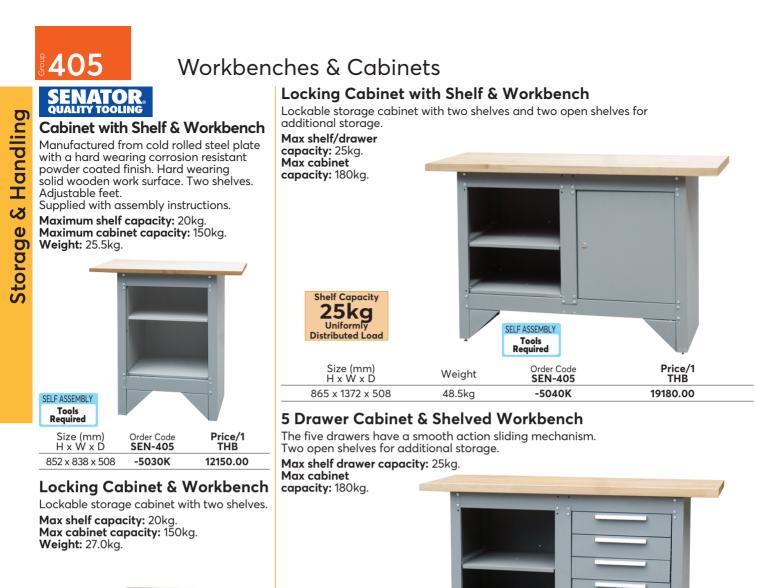

## VALITY INDUSTRIAL TOOLING 2 Drawer Workbench

Shelf Capacity 25kg Uniformiv

**Distributed Load** 

Size (mm) H x W x D

865 x 1372 x 508

Professional quality two drawer workbench constructed from heavy gauge steel for sturdy long-term use. Ideal for a range of workshop and industrial applications. Drawers are lockable and fitted with smooth glide drawer runners. Full length storage shelf. Quick and easy assembly. Powder coated finish.