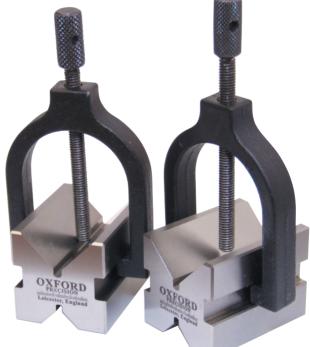

## Workshop Vee Blocks & Clamp

Designed for checking precision machine parts. Hardened and precision ground steel supplied in matched pairs, each with V-grooves central and parallel to the sides and base ensuring perfect alignment. Complete set with two V-blocks (one pair) and two clamps.

## Workshop Grade Hollow Ground Vee Blocks & Clamp

Designed for checking precision machine parts. Hardened and precision ground steel supplied in matched pairs, each with V-grooves central and parallel to the sides and base ensuring perfect alignment. Complete set with two V-blocks (one pair) and two clamps. Supplied with malleable iron clamps with steel screws.