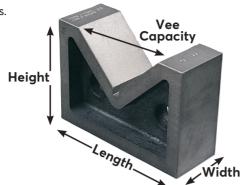

## OXFORD Vee Blocks

Matched and numbered pairs of close grained iron castings

accurately machined. Precision 90° vee blocks. Supplied as a pair.

| Dimensions<br>L x W x H | Vee<br>Capacity | Weight/<br>Pair | Order Code OXD-370 | Price/Pr<br>THB |
|-------------------------|-----------------|-----------------|--------------------|-----------------|
| 75 x 33 x 60mm          | 45              | 1.7kg           | -2110K             | 1808.00         |
| 100 x 40 x 65mm         | 56              | 2.9kg           | -2120K             | 2136.00         |
| 125 x 50 x 78mm         | 62              | 4.8kg           | -2130K             | 2358.00         |
| 150 x 62 x 88mm         | 78              | 6.5kg           | -2140K             | 3720.00         |
| 200 x 100 x 140mm       | 113             | 11.2kg          | -2150K             | 8226.00         |
| 250 x 125 x 165mm       | 125             | 19.0kg          | -2160K             | 15825.00        |