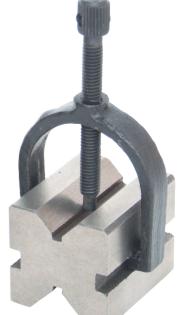

## Workshop Grade Hollow Ground Vee Blocks & Clamp

Designed for checking precision machine parts. Hardened and precision ground steel supplied in matched pairs, each with V-grooves central and parallel to the sides and base ensuring perfect alignment. Complete set with two V-blocks (one pair) and two clamps. Supplied with malleable iron clamps with steel screws.