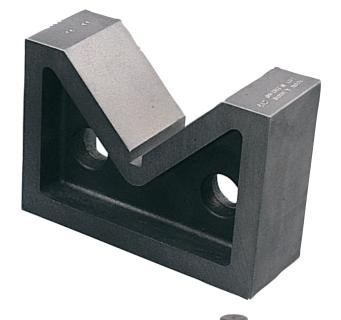

## OXFORD Vee Blocks

Matched and numbered pairs of close grained iron castings

accurately machined. Precision 90° vee blocks. Supplied as a pair.

| Dimensions<br>L x W x H | Vee<br>Capacity | Weight/<br>Pair | Order Code OXD-370 | Price/Pr<br>THB |
|-------------------------|-----------------|-----------------|--------------------|-----------------|
| 75 x 33 x 60mm          | 45              | 1.7kg           | -2110K             | 1808.00         |
| 100 x 40 x 65mm         | 56              | 2.9kg           | -2120K             | 2136.00         |
| 125 x 50 x 78mm         | 62              | 4.8kg           | -2130K             | 2358.00         |
| 150 x 62 x 88mm         | 78              | 6.5kg           | -2140K             | 3720.00         |
| 200 x 100 x 140mm       | 113             | 11.2kg          | -2150K             | 8226.00         |
| 250 x 125 x 165mm       | 125             | 19.0kg          | -2160K             | 15825.00        |