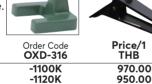

## **Hand Magnifier**

2x and 3x have chrome-plated brass frame and bakelite handle. 4x deluxe has a gilteffect frame and hardwood handle.

| Туре | Diameter | Order Code<br>OXD-316 | Price/1<br>THB |
|------|----------|-----------------------|----------------|
| 2x   | 89mm     | -2500K                | 304.00         |
| 3x   | 50mm     | -2520K                | 204.00         |
| Δx   | 65mm     | -2600K                | 840.00         |