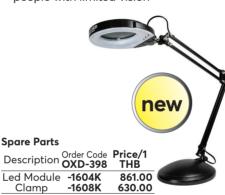

## LED Desk Magnifier Lamp

## LTS600-61

pment

With 280mm gooseneck

- 5.4W LED
- · Lens diameter: 90cm (3.5")
- Magnification: 1.75x
- Diopter: 3
- For inspection work, laboratories, medical and dentistry, design work, jewellers, electronics

#### Spare Parts

| Description | Order Code<br>OXD-398 | Price/1<br>THB |
|-------------|-----------------------|----------------|
| Led Module  | -1612K                | 420.00         |
| Clamp       | -1624K                | 315.00         |