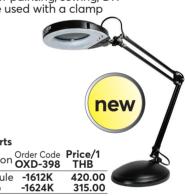

## **LED/UV Bench Magnifier**

LTS960-08-61

With one touch dimming switch and two types of LED modules for perfect vision.

- 12.6W + 4.2W LED
- Lens diameter: 177cm (70")
- Magnification: 1.75x
- Diopter: 3
- Suitable for inspection work, hospitals, laboratories and beauty salons
- Can be used with a clamp

#### **Spare Parts**

| Price/1  | Description | Order Code OXD-398 | Price/1<br>THB |
|----------|-------------|--------------------|----------------|
| THB      | Led Module  | -1616K             | 2195.00        |
| 19870.00 | Clamp       | -1620K             | 1407.00        |