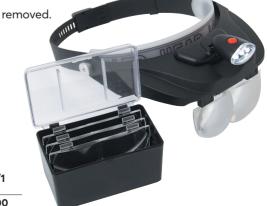

## LED Head Loupe with Removable LED Light & Interchangeable Lenses

The detachable LED light can be removed to provide an independent source of light that has two magnets for attaching to steel objects. Can be worn with spectacles and has an adjustable headband and an integral visor to cut out ambient light. It comes with four interchangeable lenses. The lenses stay firmly in position when raised or lowered, leaving both hands free to work.

#### **Contents:**

1x Head Loupe with removable LED light (batteries not included).

1x Blanking plate for Visor when LED is removed

#### 1x Box of four lenses:

Magnification for Working Distance

520 - 620mm 1.2x 230 - 320mm 150 - 250mm

80 - 120mm

| Description    | Order Code OXD-316 | Price/1<br>THB |
|----------------|--------------------|----------------|
| LED Head Loupe | -2560K             | 2640.00        |