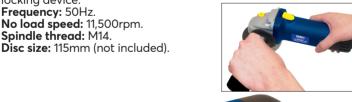

## Angle Grinder - 115mm $(4\frac{1}{2}")$

700W motor. Aluminium alloy gear housing. Slim, low profile body design for easy use and access. Multi-position side handle. Protective guard that can be turned 60°. Spindle locking device.