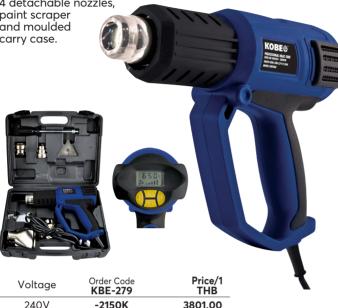

## **Professional Heat Gun Kit**

For use in a variety of settings such as soldering, welding LCD DISPLAY PVC, shaping, drying, shrink-fitting, stripping paint, removing sticky labels etc. Temperature and air flow controls allow for precise settings to be achieved. LCD display to show temperature and air flow settings. Ceramic heating element increases longevity and provides optimal quality.
Thermal cut-out protection prevents the tool from damage due to overheating. Memory storage of last used settings for quick start-up. Can be used free-standing on a work surface facing upwards for hands-free use.

Power input: 2000W.

Working temperature: 50 - 650°C.

Accessories: 4 detachable nozzles paint scraper and moulded carry case.

| Product | Voltage | Order Code     | Price/1 |
|---------|---------|----------------|---------|
| Number  |         | <b>KBE-279</b> | THB     |
| KAG115  | 230V    | -1420G         | NA      |