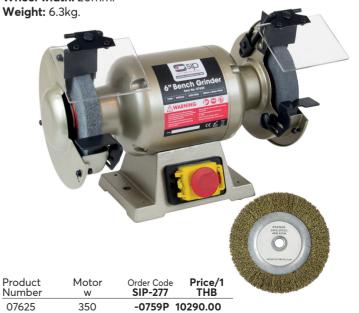

## 150mm Professional Bench Grinder

Single phase, NVR emergency stop switch, robust metal housing and precision sealed spindle bearings.

- · Ideal for sharpening of workshop and garage tools
- Supplied with 2x grinding wheels and 1x wire wheel, 6" rotary wire brush

Power: 350W. Voltage: 240V (13A). Max. speed: 2,850rpm. Spindle diameter: 12.7mm. Wheel width: 20mm.

50 Years of Keeping Industry Working