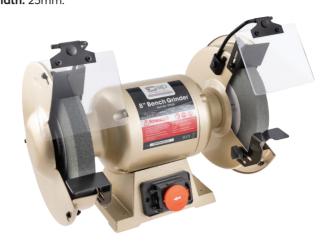

# SIO 8" Professional **Bench Grinder**

#### 07628

Designed with a robust metal housing and precision sealed, lubricated spindle bearings this grinder has been manufactured to a high standard giving maximum performance and a longer working life. The powerful 550kW induction motor powers 2 grinding wheels which are 8" diameter, 1" width with 3/8" bore. Supplied with a wire wheel, adjustable tool rests, eye shields, spark arrestors and wheel guards.

550

Motor: 230V / 550kW Max. grinding wheel width: 25mm.

| Motor | Order Code | List     | Price/1  |
|-------|------------|----------|----------|
|       | SIP-277    | Price/1  | THB      |
| 550kW | -0759N     | 12338.00 | 12338.00 |