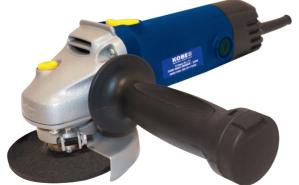

## Angle Grinder - 115mm $(4\frac{1}{2}")$

700W motor. Aluminium alloy gear housing. Slim, low profile body design for easy use and access. Multi-position side handle. Protective guard that can be turned 60°. Spindle locking device.

| Product | Voltage | Order Code     | Price/1 |
|---------|---------|----------------|---------|
| Number  |         | <b>KBE-279</b> | THB     |
| KAG115  | 230V    | -1420G         | NA      |